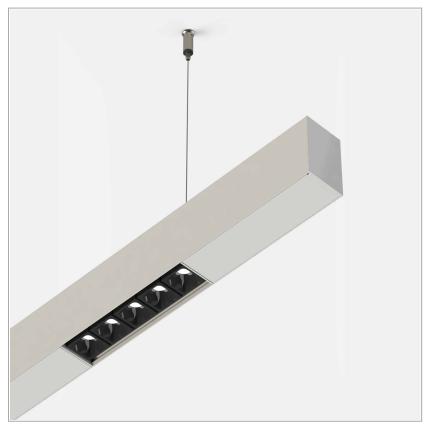

## PRODUCT DESCRIPTION

Direct light indoor suspension lamp made of extruded aluminum 6060, color rendering index CRI >90. Equipped with 2 groups Lever 5 spot series with high color rendering LED sources; temperature 3000K; fixed optics with aperture Flood; protocol On/Off. Lamp with finish: white box - black optic. Degree of protection IP20.

## **PRODUCT SPECS**

| Installation method       | Suspension              |
|---------------------------|-------------------------|
| Light source              | Led                     |
| Absorbed power            | 10x2,2 W or 22 W        |
| Color temperature         | 3000K                   |
| Color rendering index CRI | >90                     |
| Optic                     | Flood                   |
| Finishing                 | White box - black optic |
| Luminaire luminous flux   | 2170 lm                 |
| Luminous efficiency       | 99 lm/W                 |
| MacAdam color tolerance   | 2                       |
| Durata media stimata      | 50000h Ta 25° L90B10    |
| Protocol                  | On/Off                  |
| Energy efficiency class   | E or D                  |
| Weight                    | 3.00 Kg                 |
| Dimension                 | L1420 mm                |
| IP Grade                  | IP20                    |
|                           |                         |