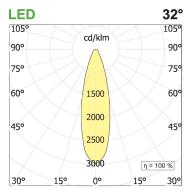

## PRODUCT DESCRIPTION

Direct light indoor suspension lamp made of extruded aluminum 6060, color rendering index CRI >90. Equipped with 2 groups Lever 5 spot series with high color rendering LED sources; temperature 3000K; fixed optics with aperture Flood; protocol On/Off. Lamp with finish: white box - black optic. Degree of protection IP20.

## **PRODUCT SPECS**

| Installation method       | Suspension              |
|---------------------------|-------------------------|
| Light source              | Led                     |
| Absorbed power            | 10x2,2 W or 22 W        |
| Color temperature         | 3000K                   |
| Color rendering index CRI | >90                     |
| Optic                     | Flood                   |
| Finishing                 | White box - black optic |
| Luminaire luminous flux   | 2170 lm                 |
| Luminous efficiency       | 99 lm/W                 |
| MacAdam color tolerance   | 2                       |
| Durata media stimata      | 50000h Ta 25° L90B10    |
| Protocol                  | On/Off                  |
| Energy efficiency class   | E or D                  |
| Weight                    | 3.00 Kg                 |
| Dimension                 | L1420 mm                |
| IP Grade                  | IP20                    |
|                           |                         |