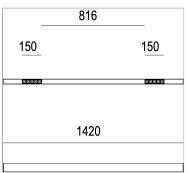

## **PRODUCT SPECS**

| Installation method       | Suspension              |
|---------------------------|-------------------------|
| Light source              | Led                     |
| Absorbed power            | 10x2,2 W or 22 W        |
| Color temperature         | 3000K                   |
| Color rendering index CRI | >90                     |
| Optic                     | Flood                   |
| Finishing                 | White box - black optic |
| Luminaire luminous flux   | 2170 lm                 |
| Luminous efficiency       | 99 lm/W                 |
| MacAdam color tolerance   | 2                       |
| Durata media stimata      | 50000h Ta 25° L90B10    |
| Protocol                  | On/Off                  |
| Energy efficiency class   | E or D                  |
| Weight                    | 3.00 Kg                 |
| Dimension                 | L1420 mm                |
| IP Grade                  | IP20                    |
|                           |                         |