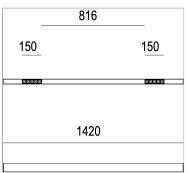

## **PRODUCT SPECS**

| Installation method       | Suspension              |
|---------------------------|-------------------------|
| Light source              | Led                     |
| Absorbed power            | 10x2,2 W or 22 W        |
| Color temperature         | 3000K                   |
| Color rendering index CRI | >90                     |
| Optic                     | Flood                   |
| Finishing                 | White box - black optic |
| Luminaire luminous flux   | 2170 lm                 |
| Luminous efficiency       | 99 lm/W                 |
| MacAdam color tolerance   | 2                       |
| Durata media stimata      | 50000h Ta 25° L90B10    |
| Protocol                  | Dimmable                |
| Energy efficiency class   | E or D                  |
| Weight                    | 3.00 Kg                 |
| Dimension                 | L1420 mm                |
| IP Grade                  | IP20                    |