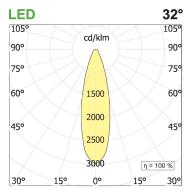

## PRODUCT DESCRIPTION

Direct light indoor suspension lamp made of extruded aluminum 6060, color rendering index CRI >90. Equipped with 2 groups Lever 5 spot series with high color rendering LED sources; temperature 3000K; fixed optics with aperture Flood; protocol Dimmable. Lamp with finish: white box black optic. Degree of protection IP20.

## **PRODUCT SPECS**

| Installation method       | Suspension              |
|---------------------------|-------------------------|
| Light source              | Led                     |
| Absorbed power            | 10x2,2 W or 22 W        |
| Color temperature         | 3000K                   |
| Color rendering index CRI | >90                     |
| Optic                     | Flood                   |
| Finishing                 | White box - black optic |
| Luminaire luminous flux   | 2170 lm                 |
| Luminous efficiency       | 99 lm/W                 |
| MacAdam color tolerance   | 2                       |
| Durata media stimata      | 50000h Ta 25° L90B10    |
| Protocol                  | Dimmable                |
| Energy efficiency class   | E or D                  |
| Weight                    | 3.00 Kg                 |
| Dimension                 | L1420 mm                |
| IP Grade                  | IP20                    |