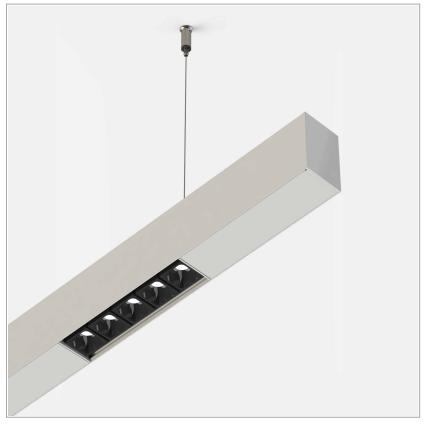

## File suspension with Leva group direct or direct/indirect light

code F1343.930FD/01

## PRODUCT DESCRIPTION

Direct light indoor suspension lamp made of extruded aluminum 6060, color rendering index CRI >90. Equipped with 2 groups Lever 5 spot series with high color rendering LED sources; temperature 3000K; fixed optics with aperture Flood; protocol Dimmable. Lamp with finish: white box black optic. Degree of protection IP20.

## **PRODUCT SPECS**

| Installation method       | Suspension              |
|---------------------------|-------------------------|
| Light source              | Led                     |
| Absorbed power            | 10x2,2 W or 22 W        |
| Color temperature         | 3000K                   |
| Color rendering index CRI | >90                     |
| Optic                     | Flood                   |
| Finishing                 | White box - black optic |
| Luminaire luminous flux   | 2170 lm                 |
| Luminous efficiency       | 99 lm/W                 |
| MacAdam color tolerance   | 2                       |
| Durata media stimata      | 50000h Ta 25° L90B10    |
| Protocol                  | Dimmable                |
| Energy efficiency class   | E or D                  |
| Weight                    | 3.00 Kg                 |
| Dimension                 | L1420 mm                |
| IP Grade                  | IP20                    |