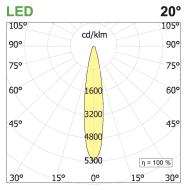

## **PRODUCT DESCRIPTION**

Direct light indoor suspension lamp made of extruded aluminum 6060, color rendering index CRI >90. Equipped with 2 groups Lever 5 spot series with high color rendering LED sources; temperature 3000K; fixed optics with aperture Spot; protocol On/Off. Lamp with finish: telaio bianco - ottica nera. Degree of protection IP20.

## PRODUCT SPECS

| Installation method       | Suspension                  |
|---------------------------|-----------------------------|
| Light source              | Led                         |
| Absorbed power            | 10x2,2 W or 22 W            |
| Color temperature         | 3000K                       |
| Color rendering index CRI | >90                         |
| Optic                     | Spot                        |
| Finishing                 | Telaio bianco - ottica nera |
| Luminaire luminous flux   | 2170 lm                     |
| Luminous efficiency       | 99 lm/W                     |
| MacAdam color tolerance   | 2                           |
| Durata media stimata      | 50000h Ta 25° L90B10        |
| Protocol                  | On/Off                      |
| Energy efficiency class   | E or D                      |
| Weight                    | 3.00 Kg                     |
| Dimension                 | L1420 mm                    |
| IP Grade                  | IP20                        |
|                           |                             |