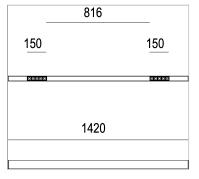

## PRODUCT SPECS

| Installation method       | Suspension                  |
|---------------------------|-----------------------------|
| Light source              | Led                         |
| Absorbed power            | 10x2,2 W or 22 W            |
| Color temperature         | 3000K                       |
| Color rendering index CRI | >90                         |
| Optic                     | Spot                        |
| Finishing                 | Telaio bianco - ottica nera |
| Luminaire luminous flux   | 2170 lm                     |
| Luminous efficiency       | 99 lm/W                     |
| MacAdam color tolerance   | 2                           |
| Durata media stimata      | 50000h Ta 25° L90B10        |
| Protocol                  | On/Off                      |
| Energy efficiency class   | E or D                      |
| Weight                    | 3.00 Kg                     |
| Dimension                 | L1420 mm                    |
| IP Grade                  | IP20                        |
|                           |                             |

## WEB PAGE

ASSEMBLY INSTRUCTIONS

Complies with EN605981 and related notes. In the absence of metric symbols, the measurements are all in millimetres. Luminous flux and power data are initially subject to tolerances +/- 10%. The values refer to an ambient temperature of 25°C unless otherwise specified. We reserve the right to make changes to our products at any time. Page 1 / 1