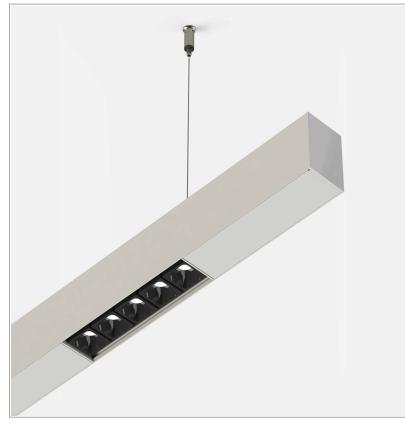

## **PRODUCT DESCRIPTION**

Direct light indoor suspension lamp made of extruded aluminum 6060, color rendering index CRI >90. Equipped with 2 groups Lever 5 spot series with high color rendering LED sources; temperature 3000K; fixed optics with aperture Spot; protocol On/Off. Lamp with finish: telaio bianco - ottica nera. Degree of protection IP20.

## PRODUCT SPECS

| Installation method       | Suspension                  |
|---------------------------|-----------------------------|
| Light source              | Led                         |
| Absorbed power            | 10x2,2 W or 22 W            |
| Color temperature         | 3000K                       |
| Color rendering index CRI | >90                         |
| Optic                     | Spot                        |
| Finishing                 | Telaio bianco - ottica nera |
| Luminaire luminous flux   | 2170 lm                     |
| Luminous efficiency       | 99 lm/W                     |
| MacAdam color tolerance   | 2                           |
| Durata media stimata      | 50000h Ta 25° L90B10        |
| Protocol                  | On/Off                      |
| Energy efficiency class   | E or D                      |
| Weight                    | 3.00 Kg                     |
| Dimension                 | L1420 mm                    |
| IP Grade                  | IP20                        |
|                           |                             |