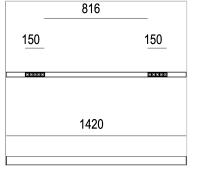

## PRODUCT SPECS

| Installation method       | Suspension                  |
|---------------------------|-----------------------------|
| Light source              | Led                         |
| Absorbed power            | 10x2,2 W or 22 W            |
| Color temperature         | 3000K                       |
| Color rendering index CRI | >90                         |
| Optic                     | Wide                        |
| Finishing                 | Telaio bianco - ottica nera |
| Luminaire luminous flux   | 2170 lm                     |
| Luminous efficiency       | 99 lm/W                     |
| MacAdam color tolerance   | 2                           |
| Durata media stimata      | 50000h Ta 25° L90B10        |
| Protocol                  | On/Off                      |
| Energy efficiency class   | E or D                      |
| Weight                    | 3.00 Kg                     |
| Dimension                 | L1420 mm                    |
| IP Grade                  | IP20                        |

## WEB PAGE

ASSEMBLY INSTRUCTIONS

Complies with EN605981 and related notes. In the absence of metric symbols, the measurements are all in millimetres. Luminous flux and power data are initially subject to tolerances +/- 10%. The values refer to an ambient temperature of 25°C unless otherwise specified. We reserve the right to make changes to our products at any time. Page 1 / 1