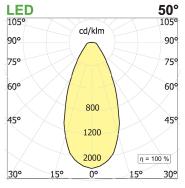

## **PRODUCT DESCRIPTION**

Direct light indoor suspension lamp made of extruded aluminum 6060, color rendering index CRI >90. Equipped with 2 groups Lever 5 spot series with high color rendering LED sources; temperature 3000K; fixed optics with aperture Wide; protocol On/Off. Lamp with finish: telaio bianco - ottica nera. Degree of protection IP20.

## PRODUCT SPECS

| Installation method       | Suspension                  |
|---------------------------|-----------------------------|
| Light source              | Led                         |
| Absorbed power            | 10x2,2 W or 22 W            |
| Color temperature         | 3000K                       |
| Color rendering index CRI | >90                         |
| Optic                     | Wide                        |
| Finishing                 | Telaio bianco - ottica nera |
| Luminaire luminous flux   | 2170 lm                     |
| Luminous efficiency       | 99 lm/W                     |
| MacAdam color tolerance   | 2                           |
| Durata media stimata      | 50000h Ta 25° L90B10        |
| Protocol                  | On/Off                      |
| Energy efficiency class   | E or D                      |
| Weight                    | 3.00 Kg                     |
| Dimension                 | L1420 mm                    |
| IP Grade                  | IP20                        |