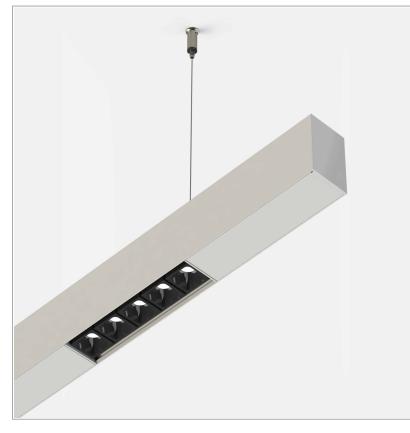

## **PRODUCT DESCRIPTION**

Direct light indoor suspension lamp made of extruded aluminum 6060, color rendering index CRI >90. Equipped with 2 groups Lever 5 spot series with high color rendering LED sources; temperature 3000K; fixed optics with aperture Wide; protocol On/Off. Lamp with finish: telaio bianco - ottica nera. Degree of protection IP20.

## PRODUCT SPECS

| Installation method       | Suspension                  |
|---------------------------|-----------------------------|
| Light source              | Led                         |
| Absorbed power            | 10x2,2 W or 22 W            |
| Color temperature         | 3000K                       |
| Color rendering index CRI | >90                         |
| Optic                     | Wide                        |
| Finishing                 | Telaio bianco - ottica nera |
| Luminaire luminous flux   | 2170 lm                     |
| Luminous efficiency       | 99 lm/W                     |
| MacAdam color tolerance   | 2                           |
| Durata media stimata      | 50000h Ta 25° L90B10        |
| Protocol                  | On/Off                      |
| Energy efficiency class   | E or D                      |
| Weight                    | 3.00 Kg                     |
| Dimension                 | L1420 mm                    |
| IP Grade                  | IP20                        |