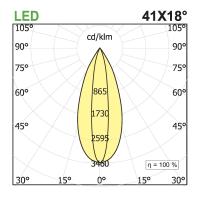

## PRODUCT DESCRIPTION

Direct light indoor suspension lamp made of extruded aluminum 6060, color rendering index CRI >90. Equipped with 2 groups Lever 5 spot series with high color rendering LED sources; temperature 2700K; fixed optics with aperture Asymmetric; protocol Dimmable. Lamp with finish: white box - black optic. Degree of protection IP20.

## **PRODUCT SPECS**

| Installation method       | Suspension              |
|---------------------------|-------------------------|
| Light source              | Led                     |
| Absorbed power            | 10x2,2 W or 22 W        |
| Color temperature         | 2700K                   |
| Color rendering index CRI | >90                     |
| Optic                     | Asymmetric              |
| Finishing                 | White box - black optic |
| Luminaire luminous flux   | 1042 lm                 |
| Luminous efficiency       | 47 lm/W                 |
| MacAdam color tolerance   | 2                       |
| Durata media stimata      | 50000h Ta 25° L90B10    |
| Protocol                  | Dimmable                |
| Energy efficiency class   | E or D                  |
| Weight                    | 3.00 Kg                 |
| Dimension                 | L1420 mm                |
| IP Grade                  | IP20                    |