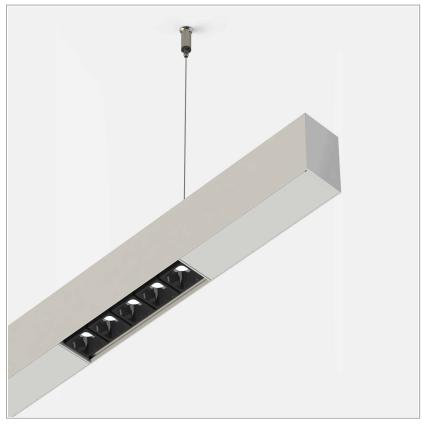

## File suspension with Leva group direct or direct/indirect light

code F1343.927ZD/01

## PRODUCT DESCRIPTION

Direct light indoor suspension lamp made of extruded aluminum 6060, color rendering index CRI >90. Equipped with 2 groups Lever 5 spot series with high color rendering LED sources; temperature 2700K; fixed optics with aperture Asymmetric; protocol Dimmable. Lamp with finish: white box - black optic. Degree of protection IP20.

## **PRODUCT SPECS**

| Installation method       | Suspension              |
|---------------------------|-------------------------|
| Light source              | Led                     |
| Absorbed power            | 10x2,2 W or 22 W        |
| Color temperature         | 2700K                   |
| Color rendering index CRI | >90                     |
| Optic                     | Asymmetric              |
| Finishing                 | White box - black optic |
| Luminaire luminous flux   | 1042 lm                 |
| Luminous efficiency       | 47 lm/W                 |
| MacAdam color tolerance   | 2                       |
| Durata media stimata      | 50000h Ta 25° L90B10    |
| Protocol                  | Dimmable                |
| Energy efficiency class   | E or D                  |
| Weight                    | 3.00 Kg                 |
| Dimension                 | L1420 mm                |
| IP Grade                  | IP20                    |