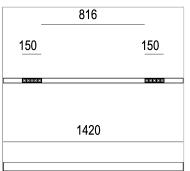

## **PRODUCT SPECS**

| Installation method       | Suspension              |
|---------------------------|-------------------------|
| Light source              | Led                     |
| Absorbed power            | 10x2,2 W or 22 W        |
| Color temperature         | 2700K                   |
| Color rendering index CRI | >90                     |
| Optic                     | Asymmetric              |
| Finishing                 | White box - black optic |
| Luminaire luminous flux   | 1042 lm                 |
| Luminous efficiency       | 47 lm/W                 |
| MacAdam color tolerance   | 2                       |
| Durata media stimata      | 50000h Ta 25° L90B10    |
| Protocol                  | Dimmable                |
| Energy efficiency class   | E or D                  |
| Weight                    | 3.00 Kg                 |
| Dimension                 | L1420 mm                |
| IP Grade                  | IP20                    |