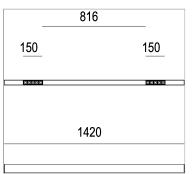

## **PRODUCT SPECS**

| Installation method       | Suspension              |
|---------------------------|-------------------------|
| Light source              | Led                     |
| Absorbed power            | 10x2,2 W or 22 W        |
| Color temperature         | 2700K                   |
| Color rendering index CRI | >90                     |
| Optic                     | Flood                   |
| Finishing                 | White box - black optic |
| Luminaire luminous flux   | 2150 lm                 |
| Luminous efficiency       | 98 lm/W                 |
| MacAdam color tolerance   | 2                       |
| Durata media stimata      | 50000h Ta 25° L90B10    |
| Protocol                  | On/Off                  |
| Energy efficiency class   | E or D                  |
| Weight                    | 3.00 Kg                 |
| Dimension                 | L1420 mm                |
| IP Grade                  | IP20                    |