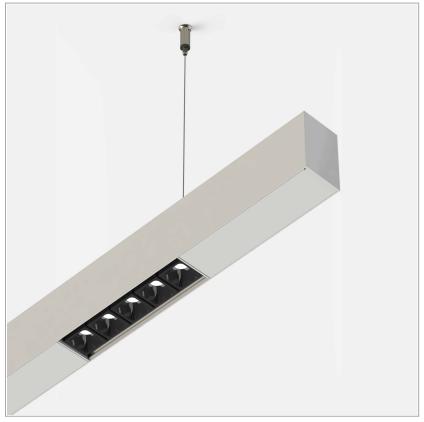

## PRODUCT DESCRIPTION

Direct light indoor suspension lamp made of extruded aluminum 6060, color rendering index CRI >90. Equipped with 2 groups Lever 5 spot series with high color rendering LED sources; temperature 2700K; fixed optics with aperture Flood; protocol On/Off. Lamp with finish: white box - black optic. Degree of protection IP20.

## **PRODUCT SPECS**

| Installation method       | Suspension              |
|---------------------------|-------------------------|
| Light source              | Led                     |
| Absorbed power            | 10x2,2 W or 22 W        |
| Color temperature         | 2700K                   |
| Color rendering index CRI | >90                     |
| Optic                     | Flood                   |
| Finishing                 | White box - black optic |
| Luminaire luminous flux   | 2150 lm                 |
| Luminous efficiency       | 98 lm/W                 |
| MacAdam color tolerance   | 2                       |
| Durata media stimata      | 50000h Ta 25° L90B10    |
| Protocol                  | On/Off                  |
| Energy efficiency class   | E or D                  |
| Weight                    | 3.00 Kg                 |
| Dimension                 | L1420 mm                |
| IP Grade                  | IP20                    |