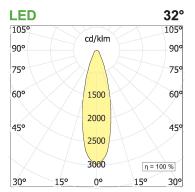

## PRODUCT DESCRIPTION

Direct light indoor suspension lamp made of extruded aluminum 6060, color rendering index CRI >90. Equipped with 2 groups Lever 5 spot series with high color rendering LED sources; temperature 2700K; fixed optics with aperture Flood; protocol On/Off. Lamp with finish: white box - black optic. Degree of protection IP20.

## **PRODUCT SPECS**

| Installation method       | Suspension              |
|---------------------------|-------------------------|
| Light source              | Led                     |
| Absorbed power            | 10x2,2 W or 22 W        |
| Color temperature         | 2700K                   |
| Color rendering index CRI | >90                     |
| Optic                     | Flood                   |
| Finishing                 | White box - black optic |
| Luminaire luminous flux   | 2150 lm                 |
| Luminous efficiency       | 98 lm/W                 |
| MacAdam color tolerance   | 2                       |
| Durata media stimata      | 50000h Ta 25° L90B10    |
| Protocol                  | On/Off                  |
| Energy efficiency class   | E or D                  |
| Weight                    | 3.00 Kg                 |
| Dimension                 | L1420 mm                |
| IP Grade                  | IP20                    |