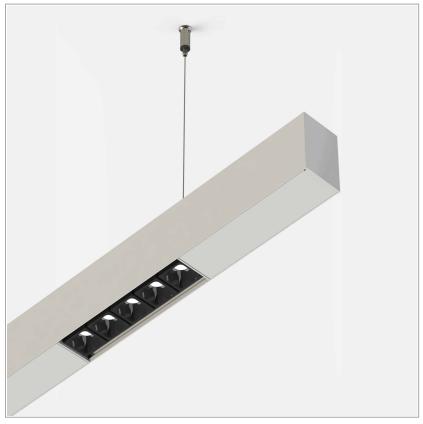

## PRODUCT DESCRIPTION

Direct light indoor suspension lamp made of extruded aluminum 6060, color rendering index CRI >90. Equipped with 2 groups Lever 5 spot series with high color rendering LED sources; temperature 2700K; fixed optics with aperture Flood; protocol Dimmable. Lamp with finish: white box black optic. Degree of protection IP20.

## **PRODUCT SPECS**

| Installation method       | Suspension              |
|---------------------------|-------------------------|
| Light source              | Led                     |
| Absorbed power            | 10x2,2 W or 22 W        |
| Color temperature         | 2700K                   |
| Color rendering index CRI | >90                     |
| Optic                     | Flood                   |
| Finishing                 | White box - black optic |
| Luminaire luminous flux   | 2150 lm                 |
| Luminous efficiency       | 98 lm/W                 |
| MacAdam color tolerance   | 2                       |
| Durata media stimata      | 50000h Ta 25° L90B10    |
| Protocol                  | Dimmable                |
| Energy efficiency class   | E or D                  |
| Weight                    | 3.00 Kg                 |
| Dimension                 | L1420 mm                |
| IP Grade                  | IP20                    |