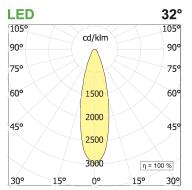

## PRODUCT DESCRIPTION

Direct light indoor suspension lamp made of extruded aluminum 6060, color rendering index CRI >90. Equipped with 2 groups Lever 5 spot series with high color rendering LED sources; temperature 2700K; fixed optics with aperture Flood; protocol Dimmable. Lamp with finish: white box black optic. Degree of protection IP20.

## **PRODUCT SPECS**

| Installation method       | Suspension              |
|---------------------------|-------------------------|
| Light source              | Led                     |
| Absorbed power            | 10x2,2 W or 22 W        |
| Color temperature         | 2700K                   |
| Color rendering index CRI | >90                     |
| Optic                     | Flood                   |
| Finishing                 | White box - black optic |
| Luminaire luminous flux   | 2150 lm                 |
| Luminous efficiency       | 98 lm/W                 |
| MacAdam color tolerance   | 2                       |
| Durata media stimata      | 50000h Ta 25° L90B10    |
| Protocol                  | Dimmable                |
| Energy efficiency class   | E or D                  |
| Weight                    | 3.00 Kg                 |
| Dimension                 | L1420 mm                |
| IP Grade                  | IP20                    |