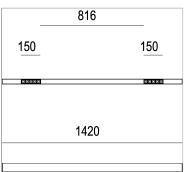

## **PRODUCT SPECS**

| Installation method       | Suspension              |
|---------------------------|-------------------------|
| Light source              | Led                     |
| Absorbed power            | 10x2,2 W or 22 W        |
| Color temperature         | 2700K                   |
| Color rendering index CRI | >90                     |
| Optic                     | Flood                   |
| Finishing                 | White box - black optic |
| Luminaire luminous flux   | 2150 lm                 |
| Luminous efficiency       | 98 lm/W                 |
| MacAdam color tolerance   | 2                       |
| Durata media stimata      | 50000h Ta 25° L90B10    |
| Protocol                  | Dimmable                |
| Energy efficiency class   | E or D                  |
| Weight                    | 3.00 Kg                 |
| Dimension                 | L1420 mm                |
| IP Grade                  | IP20                    |