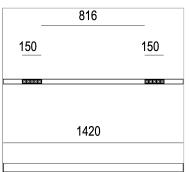

## **PRODUCT SPECS**

| Installation method       | Suspension                   |
|---------------------------|------------------------------|
| Light source              | Led                          |
| Absorbed power            | 10x2,2 W or 22 W             |
| Color temperature         | 2700K                        |
| Color rendering index CRI | >90                          |
| Optic                     | Spot                         |
| Finishing                 | 43 - Moka frame, black optic |
| Luminaire luminous flux   | 2150 lm                      |
| Luminous efficiency       | 98 lm/W                      |
| MacAdam color tolerance   | 2                            |
| Durata media stimata      | 50000h Ta 25° L90B10         |
| Protocol                  | On/Off                       |
| Energy efficiency class   | E or D                       |
| Weight                    | 3.00 Kg                      |
| Dimension                 | L1420 mm                     |
| IP Grade                  | IP20                         |