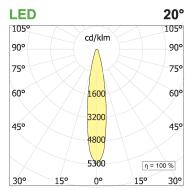

## **PRODUCT SPECS**

| Installation method       | Suspension                   |
|---------------------------|------------------------------|
| Light source              | Led                          |
| Absorbed power            | 10x2,2 W or 22 W             |
| Color temperature         | 2700K                        |
| Color rendering index CRI | >90                          |
| Optic                     | Spot                         |
| Finishing                 | 43 - Moka frame, black optic |
| Luminaire luminous flux   | 2150 lm                      |
| Luminous efficiency       | 98 lm/W                      |
| MacAdam color tolerance   | 2                            |
| Durata media stimata      | 50000h Ta 25° L90B10         |
| Protocol                  | On/Off                       |
| Energy efficiency class   | E or D                       |
| Weight                    | 3.00 Kg                      |
| Dimension                 | L1420 mm                     |
| IP Grade                  | IP20                         |