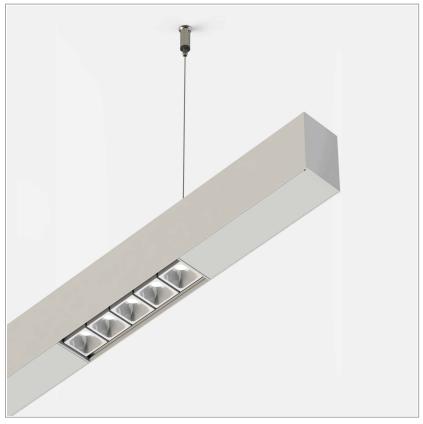

## File suspension with Leva group direct or direct/indirect light

code F1343.927S/43

## PRODUCT DESCRIPTION

Direct light indoor suspension lamp made of extruded aluminum 6060, color rendering index CRI >90. Equipped with 2 groups Lever 5 spot series with high color rendering LED sources; temperature 2700K; fixed optics with aperture Spot; protocol On/Off. Lamp with finish: . Degree of protection IP20.