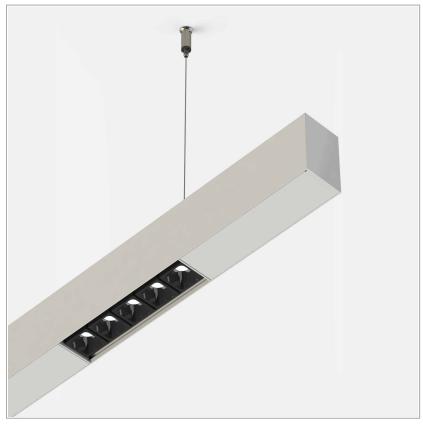

## File suspension with Leva group direct or direct/indirect light

code F1343.927W/01

## PRODUCT DESCRIPTION

Direct light indoor suspension lamp made of extruded aluminum 6060, color rendering index CRI >90. Equipped with 2 groups Lever 5 spot series with high color rendering LED sources; temperature 2700K; fixed optics with aperture Wide; protocol On/Off. Lamp with finish: white box - black optic. Degree of protection IP20.