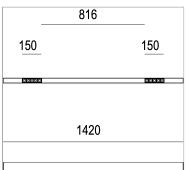

## **PRODUCT SPECS**

| Installation method       | Suspension              |
|---------------------------|-------------------------|
| Light source              | Led                     |
| Absorbed power            | 10x2,2 W or 22 W        |
| Color temperature         | 2700K                   |
| Color rendering index CRI | >90                     |
| Optic                     | Wide                    |
| Finishing                 | White box - black optic |
| Luminaire luminous flux   | 2150 lm                 |
| Luminous efficiency       | 98 lm/W                 |
| MacAdam color tolerance   | 2                       |
| Durata media stimata      | 50000h Ta 25° L90B10    |
| Protocol                  | On/Off                  |
| Energy efficiency class   | E or D                  |
| Weight                    | 3.00 Kg                 |
| Dimension                 | L1420 mm                |
| IP Grade                  | IP20                    |