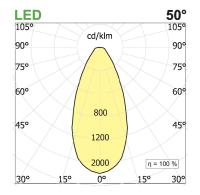

## **PRODUCT SPECS**

| Installation method       | Suspension              |
|---------------------------|-------------------------|
| Light source              | Led                     |
| Absorbed power            | 10x2,2 W or 22 W        |
| Color temperature         | 2700K                   |
| Color rendering index CRI | >90                     |
| Optic                     | Wide                    |
| Finishing                 | White box - black optic |
| Luminaire luminous flux   | 2150 lm                 |
| Luminous efficiency       | 98 lm/W                 |
| MacAdam color tolerance   | 2                       |
| Durata media stimata      | 50000h Ta 25° L90B10    |
| Protocol                  | On/Off                  |
| Energy efficiency class   | E or D                  |
| Weight                    | 3.00 Kg                 |
| Dimension                 | L1420 mm                |
| IP Grade                  | IP20                    |