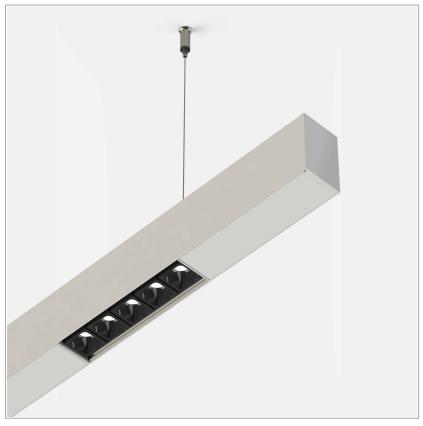

## File suspension with Leva group direct or direct/indirect light

code F1343.927WD/01

## PRODUCT DESCRIPTION

Direct light indoor suspension lamp made of extruded aluminum 6060, color rendering index CRI >90. Equipped with 2 groups Lever 5 spot series with high color rendering LED sources; temperature 2700K; fixed optics with aperture Wide; protocol Dimmable. Lamp with finish: white box black optic. Degree of protection IP20.