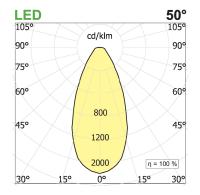

## **PRODUCT SPECS**

| Installation method       | Suspension              |
|---------------------------|-------------------------|
| Light source              | Led                     |
| Absorbed power            | 10x2,2 W or 22 W        |
| Color temperature         | 2700K                   |
| Color rendering index CRI | >90                     |
| Optic                     | Wide                    |
| Finishing                 | White box - black optic |
| Luminaire luminous flux   | 2150 lm                 |
| Luminous efficiency       | 98 lm/W                 |
| MacAdam color tolerance   | 2                       |
| Durata media stimata      | 50000h Ta 25° L90B10    |
| Protocol                  | Dimmable                |
| Energy efficiency class   | E or D                  |
| Weight                    | 3.00 Kg                 |
| Dimension                 | L1420 mm                |
| IP Grade                  | IP20                    |
|                           |                         |