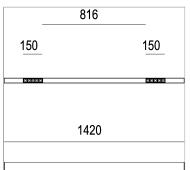

## **PRODUCT SPECS**

| Installation method       | Suspension              |
|---------------------------|-------------------------|
| Light source              | Led                     |
| Absorbed power            | 10x2,2 W or 22 W        |
| Color temperature         | 2700K                   |
| Color rendering index CRI | >90                     |
| Optic                     | Wide                    |
| Finishing                 | White box - black optic |
| Luminaire luminous flux   | 2150 lm                 |
| Luminous efficiency       | 98 lm/W                 |
| MacAdam color tolerance   | 2                       |
| Durata media stimata      | 50000h Ta 25° L90B10    |
| Protocol                  | Dimmable                |
| Energy efficiency class   | E or D                  |
| Weight                    | 3.00 Kg                 |
| Dimension                 | L1420 mm                |
| IP Grade                  | IP20                    |
|                           |                         |