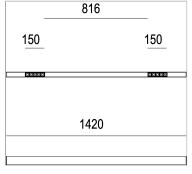

## PRODUCT SPECS

| Installation method       | Suspension                   |
|---------------------------|------------------------------|
| Light source              | Led-en                       |
| Absorbed power            | 10x2,2 W or 22 W             |
| Color temperature         | 4000K                        |
| Color rendering index CRI | >90                          |
| Optic                     | Asymmetric                   |
| Finishing                 | 43 - Moka frame, black optic |
| Luminaire luminous flux   | 1076 lm                      |
| Luminous efficiency       | 49 lm/W                      |
| MacAdam color tolerance   | 2                            |
| Durata media stimata      | 50000h Ta 25° L90B10         |
| Protocol                  | On/Off                       |
| Energy efficiency class   | E or D                       |
| Weight                    | 3.00 Kg                      |
| Dimension                 | L1420 mm                     |
| IP Grade                  | IP20                         |
|                           |                              |