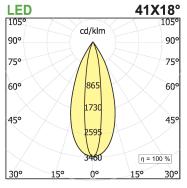

## **PRODUCT DESCRIPTION**

Direct light indoor suspension lamp made of extruded aluminum 6060, color rendering index CRI >90. Equipped with 2 groups Lever 5 spot series with high color rendering LED sources; temperature 4000K; fixed optics with aperture Asymmetric; protocol On/Off. Lamp with finish: . Degree of protection IP20.

## PRODUCT SPECS

| Installation method       | Suspension                   |
|---------------------------|------------------------------|
| Light source              | Led-en                       |
| Absorbed power            | 10x2,2 W or 22 W             |
| Color temperature         | 4000K                        |
| Color rendering index CRI | >90                          |
| Optic                     | Asymmetric                   |
| Finishing                 | 43 - Moka frame, black optic |
| Luminaire luminous flux   | 1076 lm                      |
| Luminous efficiency       | 49 lm/W                      |
| MacAdam color tolerance   | 2                            |
| Durata media stimata      | 50000h Ta 25° L90B10         |
| Protocol                  | On/Off                       |
| Energy efficiency class   | E or D                       |
| Weight                    | 3.00 Kg                      |
| Dimension                 | L1420 mm                     |
| IP Grade                  | IP20                         |
|                           |                              |