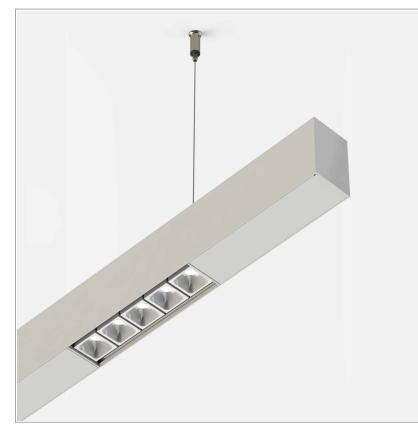

## File suspension with Leva group direct or direct/indirect light

code F1343.940Z/43

## **PRODUCT DESCRIPTION**

Direct light indoor suspension lamp made of extruded aluminum 6060, color rendering index CRI >90. Equipped with 2 groups Lever 5 spot series with high color rendering LED sources; temperature 4000K; fixed optics with aperture Asymmetric; protocol On/Off. Lamp with finish: . Degree of protection IP20.