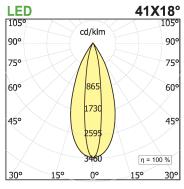

## PRODUCT SPECS

| Installation method       | Suspension              |
|---------------------------|-------------------------|
| Light source              | Led                     |
| Absorbed power            | 10x2,2 W or 22 W        |
| Color temperature         | 4000K                   |
| Color rendering index CRI | >90                     |
| Optic                     | Asymmetric              |
| Finishing                 | White box - black optic |
| Luminaire luminous flux   | 1076 lm                 |
| Luminous efficiency       | 49 lm/W                 |
| MacAdam color tolerance   | 2                       |
| Durata media stimata      | 50000h Ta 25° L90B10    |
| Protocol                  | Dimmable                |
| Energy efficiency class   | E or D                  |
| Weight                    | 3.00 Kg                 |
| Dimension                 | L1420 mm                |
| IP Grade                  | IP20                    |