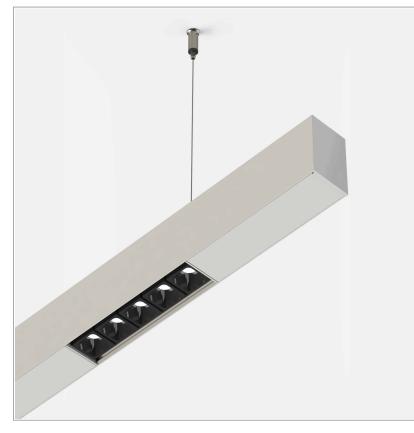

## File suspension with Leva group direct or direct/indirect light

code F1343.940ZD/01

|       | 816  |     |
|-------|------|-----|
| 150   |      | 150 |
| 00000 |      |     |
|       | 1420 |     |
|       |      |     |

## **PRODUCT DESCRIPTION**

Direct light indoor suspension lamp made of extruded aluminum 6060, color rendering index CRI >90. Equipped with 2 groups Lever 5 spot series with high color rendering LED sources; temperature 4000K; fixed optics with aperture Asymmetric; protocol Dimmable. Lamp with finish: white box - black optic. Degree of protection IP20.

## PRODUCT SPECS

| Installation method       | Suspension              |
|---------------------------|-------------------------|
| Light source              | Led                     |
| Absorbed power            | 10x2,2 W or 22 W        |
| Color temperature         | 4000K                   |
| Color rendering index CRI | >90                     |
| Optic                     | Asymmetric              |
| Finishing                 | White box - black optic |
| Luminaire luminous flux   | 1076 lm                 |
| Luminous efficiency       | 49 lm/W                 |
| MacAdam color tolerance   | 2                       |
| Durata media stimata      | 50000h Ta 25° L90B10    |
| Protocol                  | Dimmable                |
| Energy efficiency class   | E or D                  |
| Weight                    | 3.00 Kg                 |
| Dimension                 | L1420 mm                |
| IP Grade                  | IP20                    |