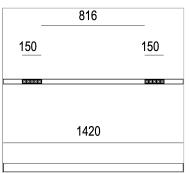

## **PRODUCT SPECS**

| Installation method       | Suspension                  |
|---------------------------|-----------------------------|
| Light source              | Led                         |
| Absorbed power            | 10x2,2 W or 22 W            |
| Color temperature         | 4000K                       |
| Color rendering index CRI | >90                         |
| Optic                     | Flood                       |
| Finishing                 | Telaio bianco - ottica nera |
| Luminaire luminous flux   | 2220 lm                     |
| Luminous efficiency       | 101 lm/W                    |
| MacAdam color tolerance   | 2                           |
| Durata media stimata      | 50000h Ta 25° L90B10        |
| Protocol                  | On/Off                      |
| Energy efficiency class   | E or D                      |
| Weight                    | 3.00 Kg                     |
| Dimension                 | L1420 mm                    |
| IP Grade                  | IP20                        |