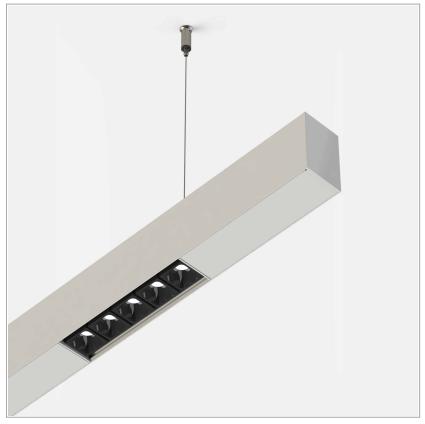

## PRODUCT DESCRIPTION

Direct light indoor suspension lamp made of extruded aluminum 6060, color rendering index CRI >90. Equipped with 2 groups Lever 5 spot series with high color rendering LED sources; temperature 4000K; fixed optics with aperture Flood; protocol On/Off. Lamp with finish: telaio bianco ottica nera. Degree of protection IP20.

## **PRODUCT SPECS**

| Installation method       | Suspension                  |
|---------------------------|-----------------------------|
| Light source              | Led                         |
| Absorbed power            | 10x2,2 W or 22 W            |
| Color temperature         | 4000K                       |
| Color rendering index CRI | >90                         |
| Optic                     | Flood                       |
| Finishing                 | Telaio bianco - ottica nera |
| Luminaire luminous flux   | 2220 lm                     |
| Luminous efficiency       | 101 lm/W                    |
| MacAdam color tolerance   | 2                           |
| Durata media stimata      | 50000h Ta 25° L90B10        |
| Protocol                  | On/Off                      |
| Energy efficiency class   | E or D                      |
| Weight                    | 3.00 Kg                     |
| Dimension                 | L1420 mm                    |
| IP Grade                  | IP20                        |