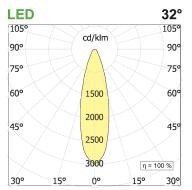

## PRODUCT DESCRIPTION

Direct light indoor suspension lamp made of extruded aluminum 6060, color rendering index CRI >90. Equipped with 2 groups Lever 5 spot series with high color rendering LED sources; temperature 4000K; fixed optics with aperture Flood; protocol On/Off. Lamp with finish: telaio bianco ottica nera. Degree of protection IP20.

## **PRODUCT SPECS**

| Installation method       | Suspension                  |
|---------------------------|-----------------------------|
| Light source              | Led                         |
| Absorbed power            | 10x2,2 W or 22 W            |
| Color temperature         | 4000K                       |
| Color rendering index CRI | >90                         |
| Optic                     | Flood                       |
| Finishing                 | Telaio bianco - ottica nera |
| Luminaire luminous flux   | 2220 lm                     |
| Luminous efficiency       | 101 lm/W                    |
| MacAdam color tolerance   | 2                           |
| Durata media stimata      | 50000h Ta 25° L90B10        |
| Protocol                  | On/Off                      |
| Energy efficiency class   | E or D                      |
| Weight                    | 3.00 Kg                     |
| Dimension                 | L1420 mm                    |
| IP Grade                  | IP20                        |