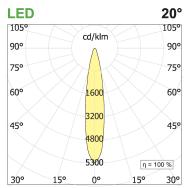

## PRODUCT DESCRIPTION

Direct light indoor suspension lamp made of extruded aluminum 6060, color rendering index CRI >90. Equipped with 2 groups Lever 5 spot series with high color rendering LED sources; temperature 4000K; fixed optics with aperture Spot; protocol On/Off. Lamp with finish: white box - black optic. Degree of protection IP20.

## **PRODUCT SPECS**

| Installation method       | Suspension              |
|---------------------------|-------------------------|
| Light source              | Led                     |
| Absorbed power            | 10x2,2 W or 22 W        |
| Color temperature         | 4000K                   |
| Color rendering index CRI | >90                     |
| Optic                     | Spot                    |
| Finishing                 | White box - black optic |
| Luminaire luminous flux   | 2220 lm                 |
| Luminous efficiency       | 101 lm/W                |
| MacAdam color tolerance   | 2                       |
| Durata media stimata      | 50000h Ta 25° L90B10    |
| Protocol                  | On/Off                  |
| Energy efficiency class   | E or D                  |
| Weight                    | 3.00 Kg                 |
| Dimension                 | L1420 mm                |
| IP Grade                  | IP20                    |
|                           |                         |