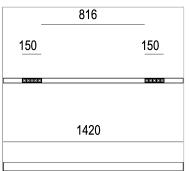

## **PRODUCT SPECS**

| Installation method       | Suspension              |
|---------------------------|-------------------------|
| Light source              | Led                     |
| Absorbed power            | 10x2,2 W or 22 W        |
| Color temperature         | 4000K                   |
| Color rendering index CRI | >90                     |
| Optic                     | Spot                    |
| Finishing                 | White box - black optic |
| Luminaire luminous flux   | 2220 lm                 |
| Luminous efficiency       | 101 lm/W                |
| MacAdam color tolerance   | 2                       |
| Durata media stimata      | 50000h Ta 25° L90B10    |
| Protocol                  | On/Off                  |
| Energy efficiency class   | E or D                  |
| Weight                    | 3.00 Kg                 |
| Dimension                 | L1420 mm                |
| IP Grade                  | IP20                    |
|                           |                         |