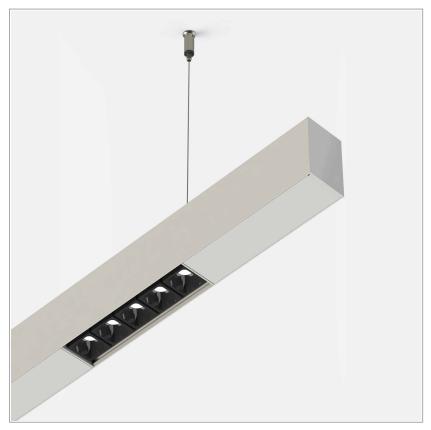

## PRODUCT DESCRIPTION

Direct light indoor suspension lamp made of extruded aluminum 6060, color rendering index CRI >90. Equipped with 2 groups Lever 5 spot series with high color rendering LED sources; temperature 4000K; fixed optics with aperture Spot; protocol On/Off. Lamp with finish: white box - black optic. Degree of protection IP20.

## **PRODUCT SPECS**

| Installation method       | Suspension              |
|---------------------------|-------------------------|
| Light source              | Led                     |
| Absorbed power            | 10x2,2 W or 22 W        |
| Color temperature         | 4000K                   |
| Color rendering index CRI | >90                     |
| Optic                     | Spot                    |
| Finishing                 | White box - black optic |
| Luminaire luminous flux   | 2220 lm                 |
| Luminous efficiency       | 101 lm/W                |
| MacAdam color tolerance   | 2                       |
| Durata media stimata      | 50000h Ta 25° L90B10    |
| Protocol                  | On/Off                  |
| Energy efficiency class   | E or D                  |
| Weight                    | 3.00 Kg                 |
| Dimension                 | L1420 mm                |
| IP Grade                  | IP20                    |
|                           |                         |