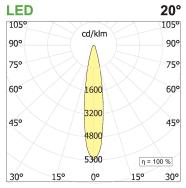

## PRODUCT SPECS

| Installation method       | Suspension              |
|---------------------------|-------------------------|
| Light source              | Led                     |
| Absorbed power            | 10x2,2 W or 22 W        |
| Color temperature         | 4000K                   |
| Color rendering index CRI | >90                     |
| Optic                     | Spot                    |
| Finishing                 | White box - black optic |
| Luminaire luminous flux   | 2220 lm                 |
| Luminous efficiency       | 101 lm/W                |
| MacAdam color tolerance   | 2                       |
| Durata media stimata      | 50000h Ta 25° L90B10    |
| Protocol                  | Dimmable                |
| Energy efficiency class   | E or D                  |
| Weight                    | 3.00 Kg                 |
| Dimension                 | L1420 mm                |
| IP Grade                  | IP20                    |