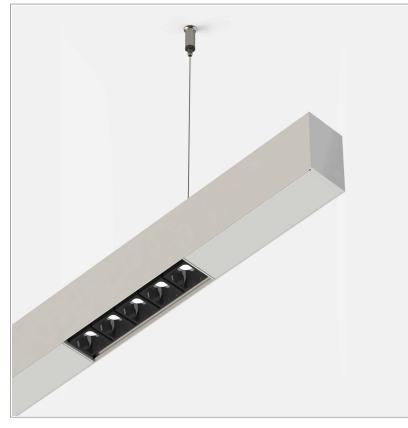

## **PRODUCT DESCRIPTION**

Direct light indoor suspension lamp made of extruded aluminum 6060, color rendering index CRI >90. Equipped with 2 groups Lever 5 spot series with high color rendering LED sources; temperature 4000K; fixed optics with aperture Spot; protocol Dimmable. Lamp with finish: white box - black optic. Degree of protection IP20.

## PRODUCT SPECS

| Installation method       | Suspension              |
|---------------------------|-------------------------|
| Light source              | Led                     |
| Absorbed power            | 10x2,2 W or 22 W        |
| Color temperature         | 4000K                   |
| Color rendering index CRI | >90                     |
| Optic                     | Spot                    |
| Finishing                 | White box - black optic |
| Luminaire luminous flux   | 2220 lm                 |
| Luminous efficiency       | 101 lm/W                |
| MacAdam color tolerance   | 2                       |
| Durata media stimata      | 50000h Ta 25° L90B10    |
| Protocol                  | Dimmable                |
| Energy efficiency class   | E or D                  |
| Weight                    | 3.00 Kg                 |
| Dimension                 | L1420 mm                |
| IP Grade                  | IP20                    |