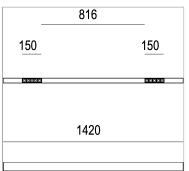

## **PRODUCT SPECS**

| Installation method       | Suspension              |
|---------------------------|-------------------------|
| Light source              | Led                     |
| Absorbed power            | 10x2,2 W or 22 W        |
| Color temperature         | 4000K                   |
| Color rendering index CRI | >90                     |
| Optic                     | Wide                    |
| Finishing                 | White box - black optic |
| Luminaire luminous flux   | 2220 lm                 |
| Luminous efficiency       | 101 lm/W                |
| MacAdam color tolerance   | 2                       |
| Durata media stimata      | 50000h Ta 25° L90B10    |
| Protocol                  | On/Off                  |
| Energy efficiency class   | E or D                  |
| Weight                    | 3.00 Kg                 |
| Dimension                 | L1420 mm                |
| IP Grade                  | IP20                    |