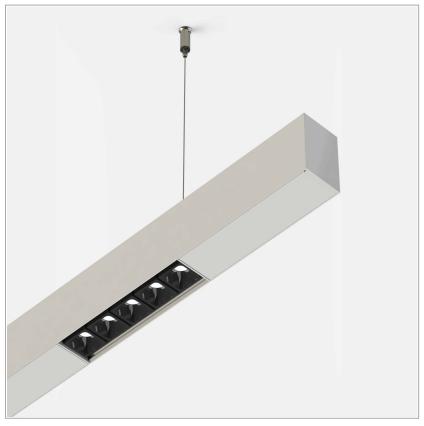

## File suspension with Leva group direct or direct/indirect light

code F1343.940W/01

## PRODUCT DESCRIPTION

Direct light indoor suspension lamp made of extruded aluminum 6060, color rendering index CRI >90. Equipped with 2 groups Lever 5 spot series with high color rendering LED sources; temperature 4000K; fixed optics with aperture Wide; protocol On/Off. Lamp with finish: white box - black optic. Degree of protection IP20.

## **PRODUCT SPECS**

| Installation method       | Suspension              |
|---------------------------|-------------------------|
| Light source              | Led                     |
| Absorbed power            | 10x2,2 W or 22 W        |
| Color temperature         | 4000K                   |
| Color rendering index CRI | >90                     |
| Optic                     | Wide                    |
| Finishing                 | White box - black optic |
| Luminaire luminous flux   | 2220 lm                 |
| Luminous efficiency       | 101 lm/W                |
| MacAdam color tolerance   | 2                       |
| Durata media stimata      | 50000h Ta 25° L90B10    |
| Protocol                  | On/Off                  |
| Energy efficiency class   | E or D                  |
| Weight                    | 3.00 Kg                 |
| Dimension                 | L1420 mm                |
| IP Grade                  | IP20                    |