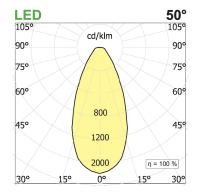

## **PRODUCT SPECS**

| Installation method       | Suspension              |
|---------------------------|-------------------------|
| Light source              | Led                     |
| Absorbed power            | 10x2,2 W or 22 W        |
| Color temperature         | 4000K                   |
| Color rendering index CRI | >90                     |
| Optic                     | Wide                    |
| Finishing                 | White box - black optic |
| Luminaire luminous flux   | 2220 lm                 |
| Luminous efficiency       | 101 lm/W                |
| MacAdam color tolerance   | 2                       |
| Durata media stimata      | 50000h Ta 25° L90B10    |
| Protocol                  | On/Off                  |
| Energy efficiency class   | E or D                  |
| Weight                    | 3.00 Kg                 |
| Dimension                 | L1420 mm                |
| IP Grade                  | IP20                    |