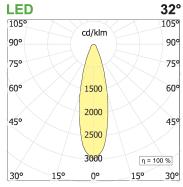

## **PRODUCT DESCRIPTION**

Direct light indoor suspension lamp made of extruded aluminum 6060, color rendering index CRI >90. Equipped with 3 groups Lever 5 spot series with high color rendering LED sources; temperature 3000K; fixed optics with aperture Flood; protocol On/Off. Lamp with finish: telaio bianco - ottica nera. Degree of protection IP20.

## PRODUCT SPECS

| Suspension                  |  |
|-----------------------------|--|
| Led                         |  |
| 15x2,2 W                    |  |
| 3000K                       |  |
| >90                         |  |
| Flood                       |  |
| Telaio bianco - ottica nera |  |
| 3255 lm                     |  |
| 99 lm/W                     |  |
| 2                           |  |
| 50000h Ta 25° L90B10        |  |
| On/Off                      |  |
| E                           |  |
| 2.80 Kg                     |  |
| L1700 mm                    |  |
| IP20                        |  |
|                             |  |