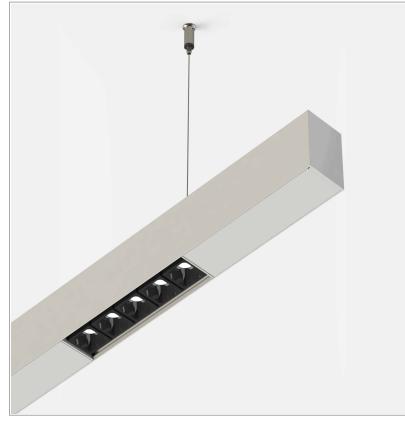

## File suspension with Leva group direct or direct/indirect light

code F1324.930F/01

| _         | 473 |         | 473 |                |
|-----------|-----|---------|-----|----------------|
| 150       |     | 150     |     | 150            |
| 0 X X X X |     | 0000000 |     | 06 00 10 05 10 |
|           |     |         |     |                |
|           |     | 1700    |     |                |
|           |     |         |     |                |

## **PRODUCT DESCRIPTION**

Direct light indoor suspension lamp made of extruded aluminum 6060, color rendering index CRI >90. Equipped with 3 groups Lever 5 spot series with high color rendering LED sources; temperature 3000K; fixed optics with aperture Flood; protocol On/Off. Lamp with finish: telaio bianco - ottica nera. Degree of protection IP20.

## PRODUCT SPECS

| Suspension                  |  |
|-----------------------------|--|
| Led                         |  |
| 15x2,2 W                    |  |
| 3000K                       |  |
| >90                         |  |
| Flood                       |  |
| Telaio bianco - ottica nera |  |
| 3255 lm                     |  |
| 99 lm/W                     |  |
| 2                           |  |
| 50000h Ta 25° L90B10        |  |
| On/Off                      |  |
| E                           |  |
| 2.80 Kg                     |  |
| L1700 mm                    |  |
| IP20                        |  |
|                             |  |