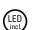

## File suspension with Leva group direct or direct/indirect light

code F1324.930WD/43

| _     | 473 |      | 473 |            |
|-------|-----|------|-----|------------|
| 150   |     | 150  |     | <u>150</u> |
| ***** |     | **** |     | 0.000000   |
|       |     | 1700 |     |            |
|       |     |      |     |            |

## **PRODUCT SPECS**

| Installation method       | Suspension                   |  |  |
|---------------------------|------------------------------|--|--|
| Light source              | Led                          |  |  |
| Absorbed power            | 15x2,2 W                     |  |  |
| Color temperature         | 3000K                        |  |  |
| Color rendering index CRI | >90                          |  |  |
| Optic                     | Wide                         |  |  |
| Finishing                 | 43 - Moka frame, black optic |  |  |
| Luminaire luminous flux   | 3255 lm                      |  |  |
| Luminous efficiency       | 99 lm/W                      |  |  |
| MacAdam color tolerance   | 2                            |  |  |
| Durata media stimata      | 50000h Ta 25° L90B10         |  |  |
| Protocol                  | Dimmable                     |  |  |
| Energy efficiency class   | E                            |  |  |
| Weight                    | 2.80 Kg                      |  |  |
| Dimension                 | L1700 mm                     |  |  |
| IP Grade                  | IP20                         |  |  |
|                           |                              |  |  |