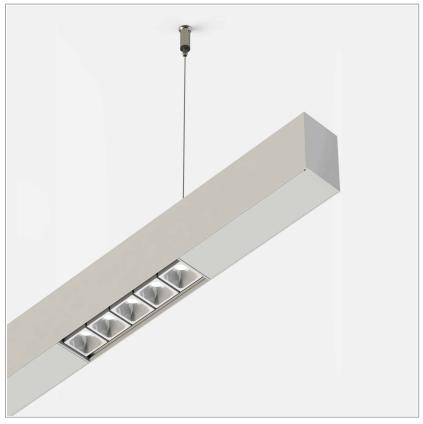

## File suspension with Leva group direct or direct/indirect light

code F1324.930WD/43

| _     | 473 |      | 473 |            |
|-------|-----|------|-----|------------|
| 150   |     | 150  |     | <u>150</u> |
| ***** |     | **** |     | 0.000000   |
|       |     | 1700 |     |            |
|       |     |      |     |            |

## PRODUCT DESCRIPTION

Direct light indoor suspension lamp made of extruded aluminum 6060, color rendering index CRI >90. Equipped with 3 groups Lever 5 spot series with high color rendering LED sources; temperature 3000K; fixed optics with aperture Wide; protocol Dimmable. Lamp with finish: . Degree of protection IP20.

## **PRODUCT SPECS**

| Installation method       | Suspension                   |  |  |
|---------------------------|------------------------------|--|--|
| Light source              | Led                          |  |  |
| Absorbed power            | 15x2,2 W                     |  |  |
| Color temperature         | 3000K                        |  |  |
| Color rendering index CRI | >90                          |  |  |
| Optic                     | Wide                         |  |  |
| Finishing                 | 43 - Moka frame, black optic |  |  |
| Luminaire luminous flux   | 3255 lm                      |  |  |
| Luminous efficiency       | 99 lm/W                      |  |  |
| MacAdam color tolerance   | 2                            |  |  |
| Durata media stimata      | 50000h Ta 25° L90B10         |  |  |
| Protocol                  | Dimmable                     |  |  |
| Energy efficiency class   | E                            |  |  |
| Weight                    | 2.80 Kg                      |  |  |
| Dimension                 | L1700 mm                     |  |  |
| IP Grade                  | IP20                         |  |  |
|                           |                              |  |  |