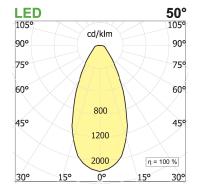

## **PRODUCT SPECS**

| Installation method       | Suspension                   |  |  |
|---------------------------|------------------------------|--|--|
| Light source              | Led                          |  |  |
| Absorbed power            | 15x2,2 W                     |  |  |
| Color temperature         | 3000K                        |  |  |
| Color rendering index CRI | >90                          |  |  |
| Optic                     | Wide                         |  |  |
| Finishing                 | 43 - Moka frame, black optic |  |  |
| Luminaire luminous flux   | 3255 lm                      |  |  |
| Luminous efficiency       | 99 lm/W                      |  |  |
| MacAdam color tolerance   | 2                            |  |  |
| Durata media stimata      | 50000h Ta 25° L90B10         |  |  |
| Protocol                  | Dimmable                     |  |  |
| Energy efficiency class   | E                            |  |  |
| Weight                    | 2.80 Kg                      |  |  |
| Dimension                 | L1700 mm                     |  |  |
| IP Grade                  | IP20                         |  |  |
|                           |                              |  |  |