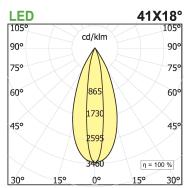

## **PRODUCT SPECS**

| Installation method       | Suspension                  |
|---------------------------|-----------------------------|
| Light source              | Led                         |
| Absorbed power            | 15x2,2 W                    |
| Color temperature         | 2700K                       |
| Color rendering index CRI | >90                         |
| Optic                     | Asymmetric                  |
| Finishing                 | Telaio bianco - ottica nera |
| Luminaire luminous flux   | 1563 lm                     |
| Luminous efficiency       | 47 lm/W                     |
| MacAdam color tolerance   | 2                           |
| Durata media stimata      | 50000h Ta 25° L90B10        |
| Protocol                  | Dimmable                    |
| Energy efficiency class   | E                           |
| Weight                    | 2.80 Kg                     |
| Dimension                 | L1700 mm                    |
| IP Grade                  | IP20                        |
|                           |                             |