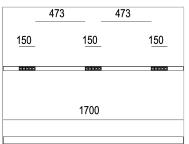

## **PRODUCT SPECS**

| Installation method       | Suspension                  |
|---------------------------|-----------------------------|
| Light source              | Led                         |
| Absorbed power            | 15x2,2 W                    |
| Color temperature         | 2700K                       |
| Color rendering index CRI | >90                         |
| Optic                     | Asymmetric                  |
| Finishing                 | Telaio bianco - ottica nera |
| Luminaire luminous flux   | 1563 lm                     |
| Luminous efficiency       | 47 lm/W                     |
| MacAdam color tolerance   | 2                           |
| Durata media stimata      | 50000h Ta 25° L90B10        |
| Protocol                  | Dimmable                    |
| Energy efficiency class   | E                           |
| Weight                    | 2.80 Kg                     |
| Dimension                 | L1700 mm                    |
| IP Grade                  | IP20                        |
|                           |                             |