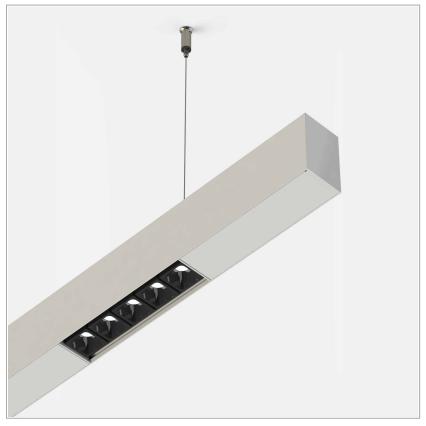

## PRODUCT DESCRIPTION

Direct light indoor suspension lamp made of extruded aluminum 6060, color rendering index CRI >90. Equipped with 3 groups Lever 5 spot series with high color rendering LED sources; temperature 2700K; fixed optics with aperture Asymmetric; protocol Dimmable. Lamp with finish: telaio bianco - ottica nera. Degree of protection IP20.

## **PRODUCT SPECS**

| Installation method       | Suspension                  |
|---------------------------|-----------------------------|
| Light source              | Led                         |
| Absorbed power            | 15x2,2 W                    |
| Color temperature         | 2700K                       |
| Color rendering index CRI | >90                         |
| Optic                     | Asymmetric                  |
| Finishing                 | Telaio bianco - ottica nera |
| Luminaire luminous flux   | 1563 lm                     |
| Luminous efficiency       | 47 lm/W                     |
| MacAdam color tolerance   | 2                           |
| Durata media stimata      | 50000h Ta 25° L90B10        |
| Protocol                  | Dimmable                    |
| Energy efficiency class   | E                           |
| Weight                    | 2.80 Kg                     |
| Dimension                 | L1700 mm                    |
| IP Grade                  | IP20                        |
|                           |                             |