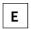

## **PRODUCT SPECS**

| Installation method       | Suspension                  |
|---------------------------|-----------------------------|
| Light source              | Led                         |
| Absorbed power            | 15x2,2 W                    |
| Color temperature         | 2700K                       |
| Color rendering index CRI | >90                         |
| Optic                     | Flood                       |
| Finishing                 | Telaio bianco - ottica nera |
| Luminaire luminous flux   | 3225 lm                     |
| Luminous efficiency       | 98 lm/W                     |
| MacAdam color tolerance   | 2                           |
| Durata media stimata      | 50000h Ta 25° L90B10        |
| Protocol                  | Dimmable                    |
| Energy efficiency class   | E                           |
|                           |                             |
| Weight                    | 2.80 Kg                     |
| Weight<br>Dimension       | 2.80 Kg<br>L1700 mm         |
|                           |                             |