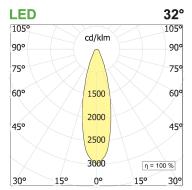

## **PRODUCT SPECS**

| Installation method       | Suspension                  |
|---------------------------|-----------------------------|
| Light source              | Led                         |
| Absorbed power            | 15x2,2 W                    |
| Color temperature         | 2700K                       |
| Color rendering index CRI | >90                         |
| Optic                     | Flood                       |
| Finishing                 | Telaio bianco - ottica nera |
| Luminaire luminous flux   | 3225 lm                     |
| Luminous efficiency       | 98 lm/W                     |
| MacAdam color tolerance   | 2                           |
| Durata media stimata      | 50000h Ta 25° L90B10        |
| Protocol                  | Dimmable                    |
| Energy efficiency class   | E                           |
|                           |                             |
| Weight                    | 2.80 Kg                     |
| Weight<br>Dimension       | 2.80 Kg<br>L1700 mm         |
|                           |                             |