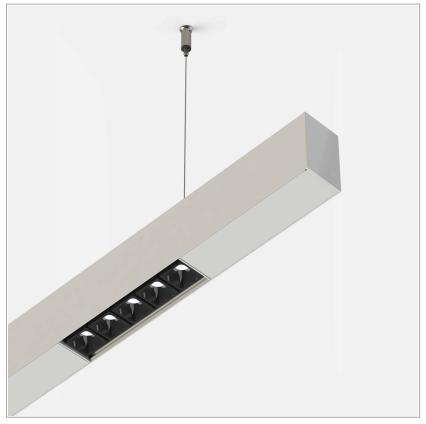

## File suspension with Leva group direct or direct/indirect light

code F1324.927FD/01

| _     | 473 |      | 473 |            |
|-------|-----|------|-----|------------|
| 150   |     | 150  |     | <u>150</u> |
| ***** |     | **** |     | 0.000000   |
|       |     | 1700 |     |            |
|       |     |      |     |            |

## PRODUCT DESCRIPTION

Direct light indoor suspension lamp made of extruded aluminum 6060, color rendering index CRI >90. Equipped with 3 groups Lever 5 spot series with high color rendering LED sources; temperature 2700K; fixed optics with aperture Flood; protocol Dimmable. Lamp with finish: telaio bianco ottica nera. Degree of protection IP20.

## **PRODUCT SPECS**

| Installation method       | Suspension                  |
|---------------------------|-----------------------------|
| Light source              | Led                         |
| Absorbed power            | 15x2,2 W                    |
| Color temperature         | 2700K                       |
| Color rendering index CRI | >90                         |
| Optic                     | Flood                       |
| Finishing                 | Telaio bianco - ottica nera |
| Luminaire luminous flux   | 3225 lm                     |
| Luminous efficiency       | 98 lm/W                     |
| MacAdam color tolerance   | 2                           |
| Durata media stimata      | 50000h Ta 25° L90B10        |
| Protocol                  | Dimmable                    |
| Energy efficiency class   | E                           |
|                           |                             |
| Weight                    | 2.80 Kg                     |
| Weight<br>Dimension       | 2.80 Kg<br>L1700 mm         |
|                           |                             |