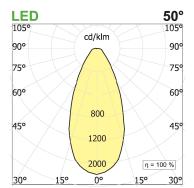

## PRODUCT DESCRIPTION

Direct light indoor suspension lamp made of extruded aluminum 6060, color rendering index CRI >90. Equipped with 3 groups Lever 5 spot series with high color rendering LED sources; temperature 2700K; fixed optics with aperture Wide; protocol On/Off. Lamp with finish: . Degree of protection IP20.

## **PRODUCT SPECS**

| Installation method       | Suspension                   |
|---------------------------|------------------------------|
| Light source              | Led                          |
| Absorbed power            | 15x2,2 W                     |
| Color temperature         | 2700K                        |
| Color rendering index CRI | >90                          |
| Optic                     | Wide                         |
| Finishing                 | 43 - Moka frame, black optic |
| Luminaire luminous flux   | 3225 lm                      |
| Luminous efficiency       | 98 lm/W                      |
| MacAdam color tolerance   | 2                            |
| Durata media stimata      | 50000h Ta 25° L90B10         |
| Protocol                  | On/Off                       |
| Energy efficiency class   | E                            |
| Weight                    | 2.80 Kg                      |
| Dimension                 | L1700 mm                     |
| IP Grade                  | IP20                         |
|                           |                              |