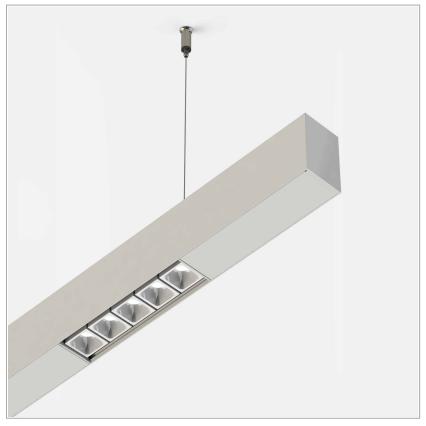

## PRODUCT DESCRIPTION

Direct light indoor suspension lamp made of extruded aluminum 6060, color rendering index CRI >90. Equipped with 3 groups Lever 5 spot series with high color rendering LED sources; temperature 2700K; fixed optics with aperture Wide; protocol On/Off. Lamp with finish: . Degree of protection IP20.

## **PRODUCT SPECS**

| Installation method       | Suspension                   |
|---------------------------|------------------------------|
| Light source              | Led                          |
| Absorbed power            | 15x2,2 W                     |
| Color temperature         | 2700K                        |
| Color rendering index CRI | >90                          |
| Optic                     | Wide                         |
| Finishing                 | 43 - Moka frame, black optic |
| Luminaire luminous flux   | 3225 lm                      |
| Luminous efficiency       | 98 lm/W                      |
| MacAdam color tolerance   | 2                            |
| Durata media stimata      | 50000h Ta 25° L90B10         |
| Protocol                  | On/Off                       |
| Energy efficiency class   | E                            |
| Weight                    | 2.80 Kg                      |
| Dimension                 | L1700 mm                     |
| IP Grade                  | IP20                         |
|                           |                              |