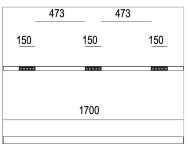

## **PRODUCT SPECS**

| Installation method       | Suspension                   |
|---------------------------|------------------------------|
| Light source              | Led                          |
| Absorbed power            | 15x2,2 W                     |
| Color temperature         | 2700K                        |
| Color rendering index CRI | >90                          |
| Optic                     | Wide                         |
| Finishing                 | 43 - Moka frame, black optic |
| Luminaire luminous flux   | 3225 lm                      |
| Luminous efficiency       | 98 lm/W                      |
| MacAdam color tolerance   | 2                            |
| Durata media stimata      | 50000h Ta 25° L90B10         |
| Protocol                  | On/Off                       |
| Energy efficiency class   | E                            |
| Weight                    | 2.80 Kg                      |
| Dimension                 | L1700 mm                     |
| IP Grade                  | IP20                         |
|                           |                              |