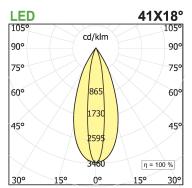

## **PRODUCT SPECS**

| Installation method       | Suspension                   |
|---------------------------|------------------------------|
| Light source              | Led                          |
| Absorbed power            | 15x2,2 W                     |
| Color temperature         | 4000K                        |
| Color rendering index CRI | >90                          |
| Optic                     | Asymmetric                   |
| Finishing                 | 43 - Moka frame, black optic |
| Luminaire luminous flux   | 1614 lm                      |
| Luminous efficiency       | 49 lm/W                      |
| MacAdam color tolerance   | 2                            |
| Durata media stimata      | 50000h Ta 25° L90B10         |
| Protocol                  | Dimmable                     |
| Energy efficiency class   | Е                            |
| Weight                    | 2.80 Kg                      |
| Dimension                 | L1700 mm                     |
| IP Grade                  | IP20                         |