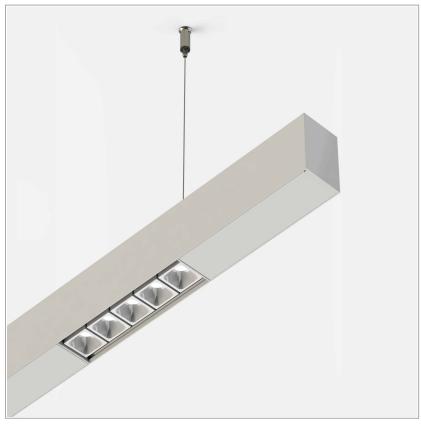

## File suspension with Leva group direct or direct/indirect light

code F1324.940ZD/43

## PRODUCT DESCRIPTION

Direct light indoor suspension lamp made of extruded aluminum 6060, color rendering index CRI >90. Equipped with 3 groups Lever 5 spot series with high color rendering LED sources; temperature 4000K; fixed optics with aperture Asymmetric; protocol Dimmable. Lamp with finish: . Degree of protection IP20.