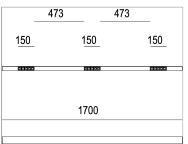

## **PRODUCT SPECS**

| Installation method       | Suspension                   |
|---------------------------|------------------------------|
| Light source              | Led                          |
| Absorbed power            | 15x2,2 W                     |
| Color temperature         | 4000K                        |
| Color rendering index CRI | >90                          |
| Optic                     | Asymmetric                   |
| Finishing                 | 43 - Moka frame, black optic |
| Luminaire luminous flux   | 1614 lm                      |
| Luminous efficiency       | 49 lm/W                      |
| MacAdam color tolerance   | 2                            |
| Durata media stimata      | 50000h Ta 25° L90B10         |
| Protocol                  | Dimmable                     |
| Energy efficiency class   | Е                            |
| Weight                    | 2.80 Kg                      |
| Dimension                 | L1700 mm                     |
| IP Grade                  | IP20                         |