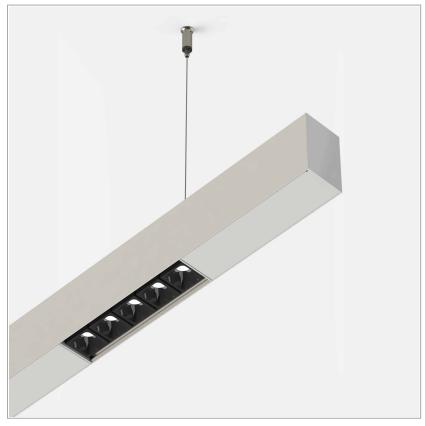

## File suspension with Leva group direct or direct/indirect light

code F1323.930Z/01

## PRODUCT DESCRIPTION

Direct light indoor suspension lamp made of extruded aluminum 6060, color rendering index CRI >90. Equipped with 2 groups Lever 5 spot series with high color rendering LED sources; temperature 3000K; fixed optics with aperture Asymmetric; protocol On/Off. Lamp with finish: white box black optic. Degree of protection IP20.