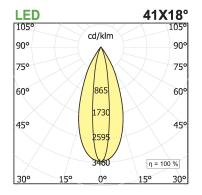

## **PRODUCT SPECS**

| Installation method       | Suspension              |
|---------------------------|-------------------------|
| Light source              | Led                     |
| Absorbed power            | 10x2,2 W                |
| Color temperature         | 3000K                   |
| Color rendering index CRI | >90                     |
| Optic                     | Asymmetric              |
| Finishing                 | White box - black optic |
| Luminaire luminous flux   | 1052 lm                 |
| Luminous efficiency       | 48 lm/W                 |
| MacAdam color tolerance   | 2                       |
| Durata media stimata      | 50000h Ta 25° L90B10    |
| Protocol                  | On/Off                  |
| Energy efficiency class   | E                       |
| Weight                    | 2.40 Kg                 |
| Dimension                 | L1420 mm                |
| IP Grade                  | IP20                    |