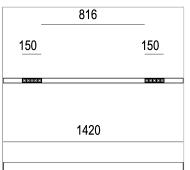

## **PRODUCT SPECS**

| Installation method       | Suspension              |
|---------------------------|-------------------------|
| Light source              | Led                     |
| Absorbed power            | 10x2,2 W                |
| Color temperature         | 3000K                   |
| Color rendering index CRI | >90                     |
| Optic                     | Asymmetric              |
| Finishing                 | White box - black optic |
| Luminaire luminous flux   | 1052 lm                 |
| Luminous efficiency       | 48 lm/W                 |
| MacAdam color tolerance   | 2                       |
| Durata media stimata      | 50000h Ta 25° L90B10    |
| Protocol                  | On/Off                  |
| Energy efficiency class   | E                       |
| Weight                    | 2.40 Kg                 |
| Dimension                 | L1420 mm                |
| IP Grade                  | IP20                    |