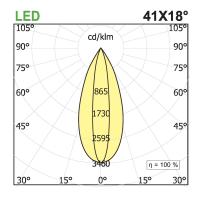

## **PRODUCT SPECS**

| Installation method       | Suspension              |
|---------------------------|-------------------------|
| Light source              | Led                     |
| Absorbed power            | 10x2,2 W                |
| Color temperature         | 3000K                   |
| Color rendering index CRI | >90                     |
| Optic                     | Asymmetric              |
| Finishing                 | White box - black optic |
| Luminaire luminous flux   | 1052 lm                 |
| Luminous efficiency       | 48 lm/W                 |
| MacAdam color tolerance   | 2                       |
| Durata media stimata      | 50000h Ta 25° L90B10    |
| Protocol                  | Dimmable                |
| Energy efficiency class   | E                       |
| Weight                    | 2.40 Kg                 |
| Dimension                 | L1420 mm                |
| IP Grade                  | IP20                    |