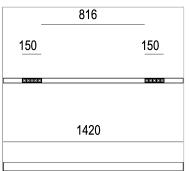

## **PRODUCT SPECS**

| Installation method       | Suspension              |
|---------------------------|-------------------------|
| Light source              | Led                     |
| Absorbed power            | 10x2,2 W                |
| Color temperature         | 3000K                   |
| Color rendering index CRI | >90                     |
| Optic                     | Asymmetric              |
| Finishing                 | White box - black optic |
| Luminaire luminous flux   | 1052 lm                 |
| Luminous efficiency       | 48 lm/W                 |
| MacAdam color tolerance   | 2                       |
| Durata media stimata      | 50000h Ta 25° L90B10    |
| Protocol                  | Dimmable                |
| Energy efficiency class   | E                       |
| Weight                    | 2.40 Kg                 |
| Dimension                 | L1420 mm                |
| IP Grade                  | IP20                    |