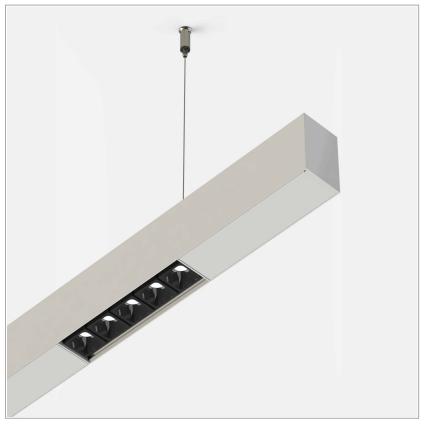

## File suspension with Leva group direct or direct/indirect light

code F1323.930ZD/01

## PRODUCT DESCRIPTION

Direct light indoor suspension lamp made of extruded aluminum 6060, color rendering index CRI >90. Equipped with 2 groups Lever 5 spot series with high color rendering LED sources; temperature 3000K; fixed optics with aperture Asymmetric; protocol Dimmable. Lamp with finish: white box - black optic. Degree of protection IP20.

## **PRODUCT SPECS**

| Installation method       | Suspension              |
|---------------------------|-------------------------|
| Light source              | Led                     |
| Absorbed power            | 10x2,2 W                |
| Color temperature         | 3000K                   |
| Color rendering index CRI | >90                     |
| Optic                     | Asymmetric              |
| Finishing                 | White box - black optic |
| Luminaire luminous flux   | 1052 lm                 |
| Luminous efficiency       | 48 lm/W                 |
| MacAdam color tolerance   | 2                       |
| Durata media stimata      | 50000h Ta 25° L90B10    |
| Protocol                  | Dimmable                |
| Energy efficiency class   | E                       |
| Weight                    | 2.40 Kg                 |
| Dimension                 | L1420 mm                |
| IP Grade                  | IP20                    |