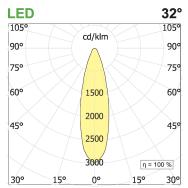

## PRODUCT DESCRIPTION

Direct light indoor suspension lamp made of extruded aluminum 6060, color rendering index CRI >90. Equipped with 2 groups Lever 5 spot series with high color rendering LED sources; temperature 3000K; fixed optics with aperture Flood; protocol On/Off. Lamp with finish: white box - black optic. Degree of protection IP20.

## **PRODUCT SPECS**

| Installation method       | Suspension              |
|---------------------------|-------------------------|
| Light source              | Led                     |
| Absorbed power            | 10x2,2 W                |
| Color temperature         | 3000K                   |
| Color rendering index CRI | >90                     |
| Optic                     | Flood                   |
| Finishing                 | White box - black optic |
| Luminaire luminous flux   | 2170 lm                 |
| Luminous efficiency       | 99 lm/W                 |
| MacAdam color tolerance   | 2                       |
| Durata media stimata      | 50000h Ta 25° L90B10    |
| Protocol                  | On/Off                  |
| Energy efficiency class   | E                       |
| Weight                    | 2.40 Kg                 |
| Dimension                 | L1420 mm                |
| IP Grade                  | IP20                    |
|                           |                         |