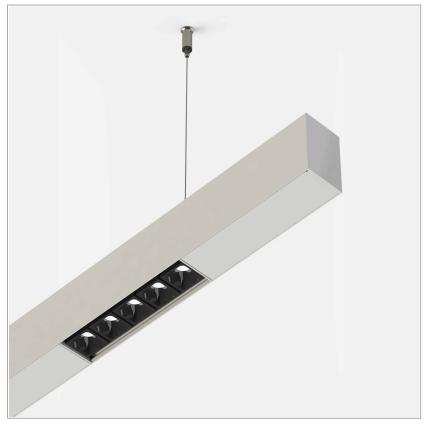

## File suspension with Leva group direct or direct/indirect light

code F1323.930F/01

## PRODUCT DESCRIPTION

Direct light indoor suspension lamp made of extruded aluminum 6060, color rendering index CRI >90. Equipped with 2 groups Lever 5 spot series with high color rendering LED sources; temperature 3000K; fixed optics with aperture Flood; protocol On/Off. Lamp with finish: white box - black optic. Degree of protection IP20.

## **PRODUCT SPECS**

| Installation method       | Suspension              |
|---------------------------|-------------------------|
| Light source              | Led                     |
| Absorbed power            | 10x2,2 W                |
| Color temperature         | 3000K                   |
| Color rendering index CRI | >90                     |
| Optic                     | Flood                   |
| Finishing                 | White box - black optic |
| Luminaire luminous flux   | 2170 lm                 |
| Luminous efficiency       | 99 lm/W                 |
| MacAdam color tolerance   | 2                       |
| Durata media stimata      | 50000h Ta 25° L90B10    |
| Protocol                  | On/Off                  |
| Energy efficiency class   | E                       |
| Weight                    | 2.40 Kg                 |
| Dimension                 | L1420 mm                |
| IP Grade                  | IP20                    |
|                           |                         |