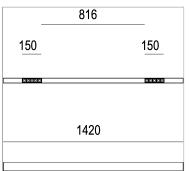

## **PRODUCT SPECS**

| Installation method       | Suspension              |
|---------------------------|-------------------------|
| Light source              | Led                     |
| Absorbed power            | 10x2,2 W                |
| Color temperature         | 3000K                   |
| Color rendering index CRI | >90                     |
| Optic                     | Flood                   |
| Finishing                 | White box - black optic |
| Luminaire luminous flux   | 2170 lm                 |
| Luminous efficiency       | 99 lm/W                 |
| MacAdam color tolerance   | 2                       |
| Durata media stimata      | 50000h Ta 25° L90B10    |
| Protocol                  | On/Off                  |
| Energy efficiency class   | E                       |
| Weight                    | 2.40 Kg                 |
| Dimension                 | L1420 mm                |
| IP Grade                  | IP20                    |
|                           |                         |