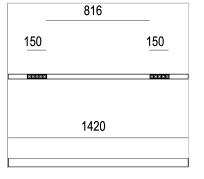

## PRODUCT SPECS

| Installation method       | Suspension              |
|---------------------------|-------------------------|
| Light source              | Led                     |
| Absorbed power            | 10x2,2 W                |
| Color temperature         | 3000K                   |
| Color rendering index CRI | >90                     |
| Optic                     | Flood                   |
| Finishing                 | White box - black optic |
| Luminaire luminous flux   | 2170 lm                 |
| Luminous efficiency       | 99 lm/W                 |
| MacAdam color tolerance   | 2                       |
| Durata media stimata      | 50000h Ta 25° L90B10    |
| Protocol                  | Dimmable                |
| Energy efficiency class   | E                       |
| Weight                    | 2.40 Kg                 |
| Dimension                 | L1420 mm                |
| IP Grade                  | IP20                    |