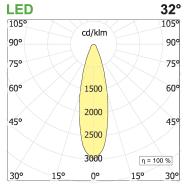

## **PRODUCT DESCRIPTION**

Direct light indoor suspension lamp made of extruded aluminum 6060, color rendering index CRI >90. Equipped with 2 groups Lever 5 spot series with high color rendering LED sources; temperature 3000K; fixed optics with aperture Flood; protocol Dimmable. Lamp with finish: white box - black optic. Degree of protection IP20.

## PRODUCT SPECS

| Installation method       | Suspension              |
|---------------------------|-------------------------|
| Light source              | Led                     |
| Absorbed power            | 10x2,2 W                |
| Color temperature         | 3000K                   |
| Color rendering index CRI | >90                     |
| Optic                     | Flood                   |
| Finishing                 | White box - black optic |
| Luminaire luminous flux   | 2170 lm                 |
| Luminous efficiency       | 99 lm/W                 |
| MacAdam color tolerance   | 2                       |
| Durata media stimata      | 50000h Ta 25° L90B10    |
| Protocol                  | Dimmable                |
| Energy efficiency class   | E                       |
| Weight                    | 2.40 Kg                 |
| Dimension                 | L1420 mm                |
| IP Grade                  | IP20                    |