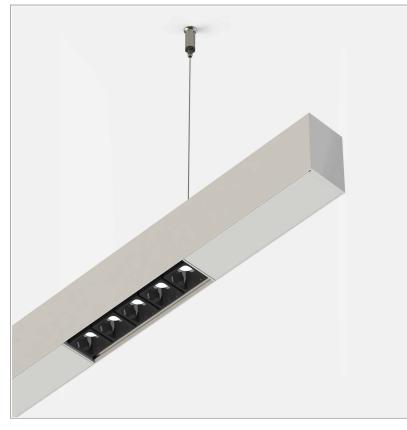

## **PRODUCT DESCRIPTION**

Direct light indoor suspension lamp made of extruded aluminum 6060, color rendering index CRI >90. Equipped with 2 groups Lever 5 spot series with high color rendering LED sources; temperature 3000K; fixed optics with aperture Flood; protocol Dimmable. Lamp with finish: white box - black optic. Degree of protection IP20.

## PRODUCT SPECS

| Installation method       | Suspension              |
|---------------------------|-------------------------|
| Light source              | Led                     |
| Absorbed power            | 10x2,2 W                |
| Color temperature         | 3000K                   |
| Color rendering index CRI | >90                     |
| Optic                     | Flood                   |
| Finishing                 | White box - black optic |
| Luminaire luminous flux   | 2170 lm                 |
| Luminous efficiency       | 99 lm/W                 |
| MacAdam color tolerance   | 2                       |
| Durata media stimata      | 50000h Ta 25° L90B10    |
| Protocol                  | Dimmable                |
| Energy efficiency class   | E                       |
| Weight                    | 2.40 Kg                 |
| Dimension                 | L1420 mm                |
| IP Grade                  | IP20                    |