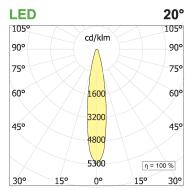

## **PRODUCT SPECS**

| Installation method       | Suspension                   |
|---------------------------|------------------------------|
| Light source              | Led                          |
| Absorbed power            | 10x2,2 W                     |
| Color temperature         | 3000K                        |
| Color rendering index CRI | >90                          |
| Optic                     | Spot                         |
| Finishing                 | 43 - Moka frame, black optic |
| Luminaire luminous flux   | 2170 lm                      |
| Luminous efficiency       | 99 lm/W                      |
| MacAdam color tolerance   | 2                            |
| Durata media stimata      | 50000h Ta 25° L90B10         |
| Protocol                  | On/Off                       |
| Energy efficiency class   | Е                            |
| Weight                    | 2.40 Kg                      |
| Dimension                 | L1420 mm                     |
| IP Grade                  | IP20                         |