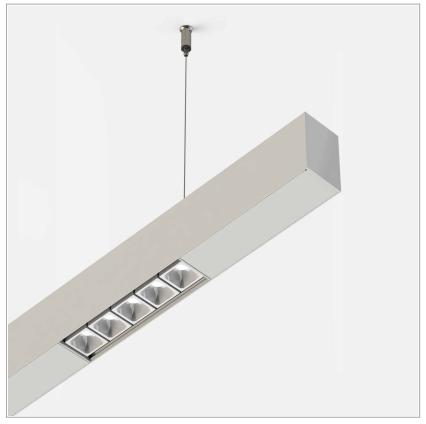

## File suspension with Leva group direct or direct/indirect light

code F1323.930S/43

## PRODUCT DESCRIPTION

Direct light indoor suspension lamp made of extruded aluminum 6060, color rendering index CRI >90. Equipped with 2 groups Lever 5 spot series with high color rendering LED sources; temperature 3000K; fixed optics with aperture Spot; protocol On/Off. Lamp with finish: . Degree of protection IP20.