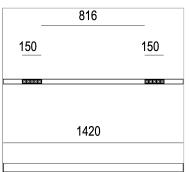

## **PRODUCT SPECS**

| Installation method       | Suspension                   |
|---------------------------|------------------------------|
| Light source              | Led                          |
| Absorbed power            | 10x2,2 W                     |
| Color temperature         | 3000K                        |
| Color rendering index CRI | >90                          |
| Optic                     | Spot                         |
| Finishing                 | 43 - Moka frame, black optic |
| Luminaire luminous flux   | 2170 lm                      |
| Luminous efficiency       | 99 lm/W                      |
| MacAdam color tolerance   | 2                            |
| Durata media stimata      | 50000h Ta 25° L90B10         |
| Protocol                  | On/Off                       |
| Energy efficiency class   | Е                            |
| Weight                    | 2.40 Kg                      |
| Dimension                 | L1420 mm                     |
| IP Grade                  | IP20                         |