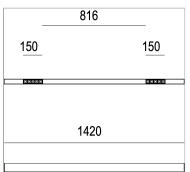

## **PRODUCT SPECS**

| Installation method       | Suspension              |
|---------------------------|-------------------------|
| Light source              | Led                     |
| Absorbed power            | 10x2,2 W                |
| Color temperature         | 3000K                   |
| Color rendering index CRI | >90                     |
| Optic                     | Wide                    |
| Finishing                 | White box - black optic |
| Luminaire luminous flux   | 2170 lm                 |
| Luminous efficiency       | 99 lm/W                 |
| MacAdam color tolerance   | 2                       |
| Durata media stimata      | 50000h Ta 25° L90B10    |
| Protocol                  | On/Off                  |
| Energy efficiency class   | E                       |
| Weight                    | 2.40 Kg                 |
| Dimension                 | L1420 mm                |
| IP Grade                  | IP20                    |