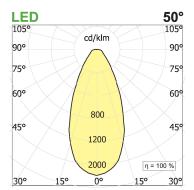

## **PRODUCT SPECS**

| Installation method       | Suspension              |
|---------------------------|-------------------------|
| Light source              | Led                     |
| Absorbed power            | 10x2,2 W                |
| Color temperature         | 3000K                   |
| Color rendering index CRI | >90                     |
| Optic                     | Wide                    |
| Finishing                 | White box - black optic |
| Luminaire luminous flux   | 2170 lm                 |
| Luminous efficiency       | 99 lm/W                 |
| MacAdam color tolerance   | 2                       |
| Durata media stimata      | 50000h Ta 25° L90B10    |
| Protocol                  | On/Off                  |
| Energy efficiency class   | E                       |
| Weight                    | 2.40 Kg                 |
| Dimension                 | L1420 mm                |
| IP Grade                  | IP20                    |