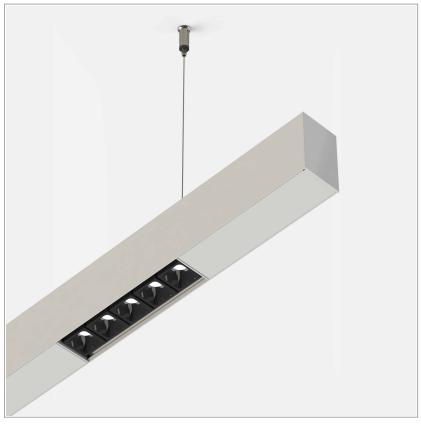

## File suspension with Leva group direct or direct/indirect light

code F1323.930W/01

## PRODUCT DESCRIPTION

Direct light indoor suspension lamp made of extruded aluminum 6060, color rendering index CRI >90. Equipped with 2 groups Lever 5 spot series with high color rendering LED sources; temperature 3000K; fixed optics with aperture Wide; protocol On/Off. Lamp with finish: white box - black optic. Degree of protection IP20.

## **PRODUCT SPECS**

| Installation method       | Suspension              |
|---------------------------|-------------------------|
| Light source              | Led                     |
| Absorbed power            | 10x2,2 W                |
| Color temperature         | 3000K                   |
| Color rendering index CRI | >90                     |
| Optic                     | Wide                    |
| Finishing                 | White box - black optic |
| Luminaire luminous flux   | 2170 lm                 |
| Luminous efficiency       | 99 lm/W                 |
| MacAdam color tolerance   | 2                       |
| Durata media stimata      | 50000h Ta 25° L90B10    |
| Protocol                  | On/Off                  |
| Energy efficiency class   | E                       |
| Weight                    | 2.40 Kg                 |
| Dimension                 | L1420 mm                |
| IP Grade                  | IP20                    |