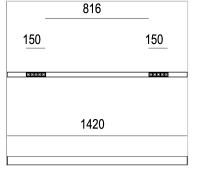

## PRODUCT SPECS

| Installation method       | Suspension                  |
|---------------------------|-----------------------------|
| Light source              | Led                         |
| Absorbed power            | 10x2,2 W                    |
| Color temperature         | 3000K                       |
| Color rendering index CRI | >90                         |
| Optic                     | Wide                        |
| Finishing                 | Telaio bianco - ottica nera |
| Luminaire luminous flux   | 2170 lm                     |
| Luminous efficiency       | 99 lm/W                     |
| MacAdam color tolerance   | 2                           |
| Durata media stimata      | 50000h Ta 25° L90B10        |
| Protocol                  | Dimmable                    |
| Energy efficiency class   | E                           |
| Weight                    | 2.40 Kg                     |
| Dimension                 | L1420 mm                    |
| IP Grade                  | IP20                        |