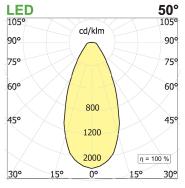

## **PRODUCT DESCRIPTION**

Direct light indoor suspension lamp made of extruded aluminum 6060, color rendering index CRI >90. Equipped with 2 groups Lever 5 spot series with high color rendering LED sources; temperature 3000K; fixed optics with aperture Wide; protocol Dimmable. Lamp with finish: telaio bianco - ottica nera. Degree of protection IP20.

## PRODUCT SPECS

| Installation method       | Suspension                  |
|---------------------------|-----------------------------|
| Light source              | Led                         |
| Absorbed power            | 10x2,2 W                    |
| Color temperature         | 3000K                       |
| Color rendering index CRI | >90                         |
| Optic                     | Wide                        |
| Finishing                 | Telaio bianco - ottica nera |
| Luminaire luminous flux   | 2170 lm                     |
| Luminous efficiency       | 99 lm/W                     |
| MacAdam color tolerance   | 2                           |
| Durata media stimata      | 50000h Ta 25° L90B10        |
| Protocol                  | Dimmable                    |
| Energy efficiency class   | E                           |
| Weight                    | 2.40 Kg                     |
| Dimension                 | L1420 mm                    |
| IP Grade                  | IP20                        |