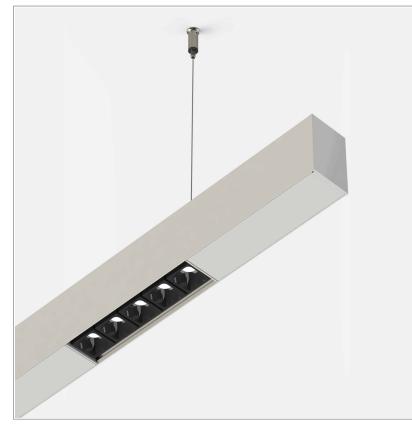

## File suspension with Leva group direct or direct/indirect light

code F1323.930WD/01

## **PRODUCT DESCRIPTION**

Direct light indoor suspension lamp made of extruded aluminum 6060, color rendering index CRI >90. Equipped with 2 groups Lever 5 spot series with high color rendering LED sources; temperature 3000K; fixed optics with aperture Wide; protocol Dimmable. Lamp with finish: telaio bianco - ottica nera. Degree of protection IP20.