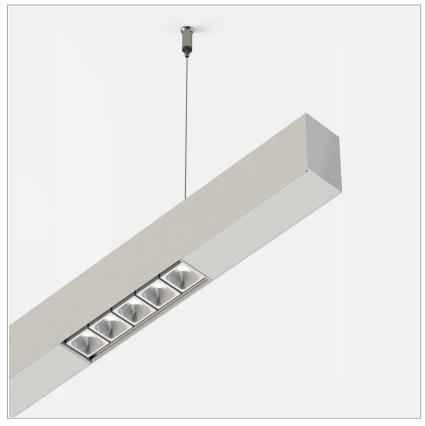

## File suspension with Leva group direct or direct/indirect light

code F1323.927ZD/43

## PRODUCT DESCRIPTION

Direct light indoor suspension lamp made of extruded aluminum 6060, color rendering index CRI >90. Equipped with 2 groups Lever 5 spot series with high color rendering LED sources; temperature 2700K; fixed optics with aperture Asymmetric; protocol Dimmable. Lamp with finish: . Degree of protection IP20.