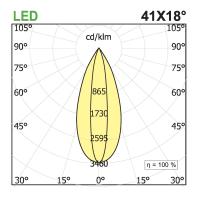

## **PRODUCT SPECS**

| Installation method       | Suspension                   |
|---------------------------|------------------------------|
| Light source              | Led                          |
| Absorbed power            | 10x2,2 W                     |
| Color temperature         | 2700K                        |
| Color rendering index CRI | >90                          |
| Optic                     | Asymmetric                   |
| Finishing                 | 43 - Moka frame, black optic |
| Luminaire luminous flux   | 1042 lm                      |
| Luminous efficiency       | 47 lm/W                      |
| MacAdam color tolerance   | 2                            |
| Durata media stimata      | 50000h Ta 25° L90B10         |
| Protocol                  | Dimmable                     |
| Energy efficiency class   | Е                            |
| Weight                    | 2.40 Kg                      |
| Dimension                 | L1420 mm                     |
| IP Grade                  | IP20                         |