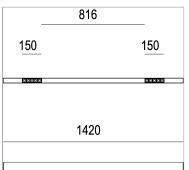

## **PRODUCT SPECS**

| Installation method       | Suspension                   |
|---------------------------|------------------------------|
| Light source              | Led                          |
| Absorbed power            | 10x2,2 W                     |
| Color temperature         | 2700K                        |
| Color rendering index CRI | >90                          |
| Optic                     | Asymmetric                   |
| Finishing                 | 43 - Moka frame, black optic |
| Luminaire luminous flux   | 1042 lm                      |
| Luminous efficiency       | 47 lm/W                      |
| MacAdam color tolerance   | 2                            |
| Durata media stimata      | 50000h Ta 25° L90B10         |
| Protocol                  | Dimmable                     |
| Energy efficiency class   | Е                            |
| Weight                    | 2.40 Kg                      |
| Dimension                 | L1420 mm                     |
| IP Grade                  | IP20                         |