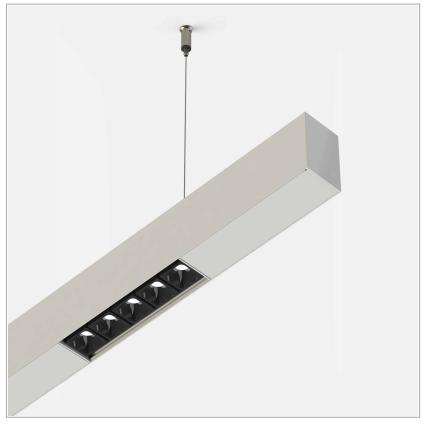

## PRODUCT DESCRIPTION

Direct light indoor suspension lamp made of extruded aluminum 6060, color rendering index CRI >90. Equipped with 2 groups Lever 5 spot series with high color rendering LED sources; temperature 2700K; fixed optics with aperture Flood; protocol On/Off. Lamp with finish: white box - black optic. Degree of protection IP20.

## **PRODUCT SPECS**

| Installation method       | Suspension              |
|---------------------------|-------------------------|
| Light source              | Led                     |
| Absorbed power            | 10x2,2 W                |
| Color temperature         | 2700K                   |
| Color rendering index CRI | >90                     |
| Optic                     | Flood                   |
| Finishing                 | White box - black optic |
| Luminaire luminous flux   | 2150 lm                 |
| Luminous efficiency       | 98 lm/W                 |
| MacAdam color tolerance   | 2                       |
| Durata media stimata      | 50000h Ta 25° L90B10    |
| Protocol                  | On/Off                  |
| Energy efficiency class   | Е                       |
| Weight                    | 2.40 Kg                 |
| Dimension                 | L1420 mm                |
| IP Grade                  | IP20                    |