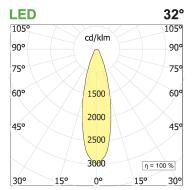

## PRODUCT DESCRIPTION

Direct light indoor suspension lamp made of extruded aluminum 6060, color rendering index CRI >90. Equipped with 2 groups Lever 5 spot series with high color rendering LED sources; temperature 2700K; fixed optics with aperture Flood; protocol On/Off. Lamp with finish: white box - black optic. Degree of protection IP20.

## **PRODUCT SPECS**

| Installation method       | Suspension              |
|---------------------------|-------------------------|
| Light source              | Led                     |
| Absorbed power            | 10x2,2 W                |
| Color temperature         | 2700K                   |
| Color rendering index CRI | >90                     |
| Optic                     | Flood                   |
| Finishing                 | White box - black optic |
| Luminaire luminous flux   | 2150 lm                 |
| Luminous efficiency       | 98 lm/W                 |
| MacAdam color tolerance   | 2                       |
| Durata media stimata      | 50000h Ta 25° L90B10    |
| Protocol                  | On/Off                  |
| Energy efficiency class   | Е                       |
| Weight                    | 2.40 Kg                 |
| Dimension                 | L1420 mm                |
| IP Grade                  | IP20                    |