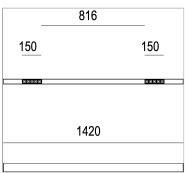

## **PRODUCT SPECS**

| Installation method       | Suspension              |
|---------------------------|-------------------------|
| Light source              | Led                     |
| Absorbed power            | 10x2,2 W                |
| Color temperature         | 2700K                   |
| Color rendering index CRI | >90                     |
| Optic                     | Flood                   |
| Finishing                 | White box - black optic |
| Luminaire luminous flux   | 2150 lm                 |
| Luminous efficiency       | 98 lm/W                 |
| MacAdam color tolerance   | 2                       |
| Durata media stimata      | 50000h Ta 25° L90B10    |
| Protocol                  | On/Off                  |
| Energy efficiency class   | Е                       |
| Weight                    | 2.40 Kg                 |
| Dimension                 | L1420 mm                |
| IP Grade                  | IP20                    |