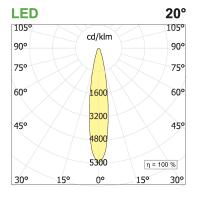

## **PRODUCT SPECS**

| Installation method       | Suspension              |
|---------------------------|-------------------------|
| Light source              | Led                     |
| Absorbed power            | 10x2,2 W                |
| Color temperature         | 2700K                   |
| Color rendering index CRI | >90                     |
| Optic                     | Spot                    |
| Finishing                 | White box - black optic |
| Luminaire luminous flux   | 2150 lm                 |
| Luminous efficiency       | 98 lm/W                 |
| MacAdam color tolerance   | 2                       |
| Durata media stimata      | 50000h Ta 25° L90B10    |
| Protocol                  | On/Off                  |
| Energy efficiency class   | E                       |
| Weight                    | 2.40 Kg                 |
| Dimension                 | L1420 mm                |
| IP Grade                  | IP20                    |