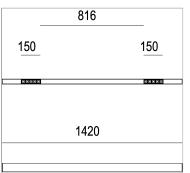

## **PRODUCT SPECS**

| Installation method       | Suspension              |
|---------------------------|-------------------------|
| Light source              | Led                     |
| Absorbed power            | 10x2,2 W                |
| Color temperature         | 2700K                   |
| Color rendering index CRI | >90                     |
| Optic                     | Spot                    |
| Finishing                 | White box - black optic |
| Luminaire luminous flux   | 2150 lm                 |
| Luminous efficiency       | 98 lm/W                 |
| MacAdam color tolerance   | 2                       |
| Durata media stimata      | 50000h Ta 25° L90B10    |
| Protocol                  | On/Off                  |
| Energy efficiency class   | E                       |
| Weight                    | 2.40 Kg                 |
| Dimension                 | L1420 mm                |
| IP Grade                  | IP20                    |