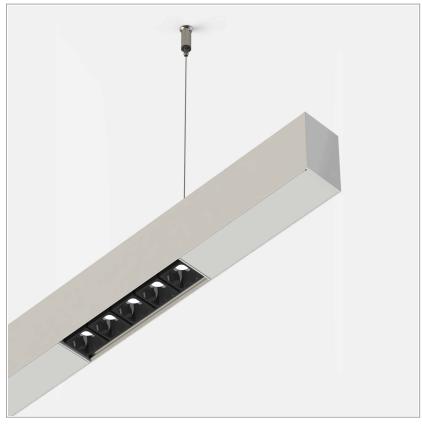

## PRODUCT DESCRIPTION

Direct light indoor suspension lamp made of extruded aluminum 6060, color rendering index CRI >90. Equipped with 2 groups Lever 5 spot series with high color rendering LED sources; temperature 2700K; fixed optics with aperture Spot; protocol On/Off. Lamp with finish: white box - black optic. Degree of protection IP20.

## **PRODUCT SPECS**

| Installation method       | Suspension              |
|---------------------------|-------------------------|
| Light source              | Led                     |
| Absorbed power            | 10x2,2 W                |
| Color temperature         | 2700K                   |
| Color rendering index CRI | >90                     |
| Optic                     | Spot                    |
| Finishing                 | White box - black optic |
| Luminaire luminous flux   | 2150 lm                 |
| Luminous efficiency       | 98 lm/W                 |
| MacAdam color tolerance   | 2                       |
| Durata media stimata      | 50000h Ta 25° L90B10    |
| Protocol                  | On/Off                  |
| Energy efficiency class   | E                       |
| Weight                    | 2.40 Kg                 |
| Dimension                 | L1420 mm                |
| IP Grade                  | IP20                    |