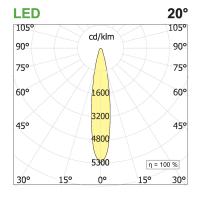

## **PRODUCT SPECS**

| Installation method       | Suspension              |
|---------------------------|-------------------------|
| Light source              | Led                     |
| Absorbed power            | 10x2,2 W                |
| Color temperature         | 2700K                   |
| Color rendering index CRI | >90                     |
| Optic                     | Spot                    |
| Finishing                 | White box - black optic |
| Luminaire luminous flux   | 2150 lm                 |
| Luminous efficiency       | 98 lm/W                 |
| MacAdam color tolerance   | 2                       |
| Durata media stimata      | 50000h Ta 25° L90B10    |
| Protocol                  | Dimmable                |
| Energy efficiency class   | Е                       |
| Weight                    | 2.40 Kg                 |
| Dimension                 | L1420 mm                |
| IP Grade                  | IP20                    |