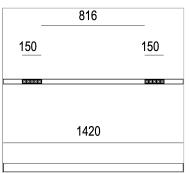

## **PRODUCT SPECS**

| Installation method       | Suspension              |
|---------------------------|-------------------------|
| Light source              | Led                     |
| Absorbed power            | 10x2,2 W                |
| Color temperature         | 2700K                   |
| Color rendering index CRI | >90                     |
| Optic                     | Spot                    |
| Finishing                 | White box - black optic |
| Luminaire luminous flux   | 2150 lm                 |
| Luminous efficiency       | 98 lm/W                 |
| MacAdam color tolerance   | 2                       |
| Durata media stimata      | 50000h Ta 25° L90B10    |
| Protocol                  | Dimmable                |
| Energy efficiency class   | Е                       |
| Weight                    | 2.40 Kg                 |
| Dimension                 | L1420 mm                |
| IP Grade                  | IP20                    |