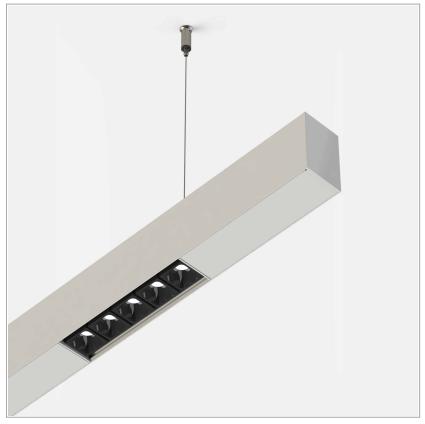

## PRODUCT DESCRIPTION

Direct light indoor suspension lamp made of extruded aluminum 6060, color rendering index CRI >90. Equipped with 2 groups Lever 5 spot series with high color rendering LED sources; temperature 2700K; fixed optics with aperture Spot; protocol Dimmable. Lamp with finish: white box black optic. Degree of protection IP20.

## **PRODUCT SPECS**

| Installation method       | Suspension              |
|---------------------------|-------------------------|
| Light source              | Led                     |
| Absorbed power            | 10x2,2 W                |
| Color temperature         | 2700K                   |
| Color rendering index CRI | >90                     |
| Optic                     | Spot                    |
| Finishing                 | White box - black optic |
| Luminaire luminous flux   | 2150 lm                 |
| Luminous efficiency       | 98 lm/W                 |
| MacAdam color tolerance   | 2                       |
| Durata media stimata      | 50000h Ta 25° L90B10    |
| Protocol                  | Dimmable                |
| Energy efficiency class   | Е                       |
| Weight                    | 2.40 Kg                 |
| Dimension                 | L1420 mm                |
| IP Grade                  | IP20                    |