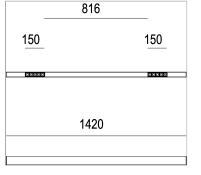

## PRODUCT SPECS

| Installation method       | Suspension                  |
|---------------------------|-----------------------------|
| Light source              | Led                         |
| Absorbed power            | 10x2,2 W                    |
| Color temperature         | 2700K                       |
| Color rendering index CRI | >90                         |
| Optic                     | Wide                        |
| Finishing                 | Telaio bianco - ottica nera |
| Luminaire luminous flux   | 2150 lm                     |
| Luminous efficiency       | 98 lm/W                     |
| MacAdam color tolerance   | 2                           |
| Durata media stimata      | 50000h Ta 25° L90B10        |
| Protocol                  | On/Off                      |
| Energy efficiency class   | E                           |
| Weight                    | 2.40 Kg                     |
| Dimension                 | L1420 mm                    |
| IP Grade                  | IP20                        |