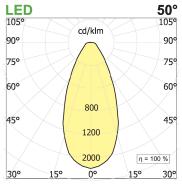

## PRODUCT SPECS

| Installation method       | Suspension                  |
|---------------------------|-----------------------------|
| Light source              | Led                         |
| Absorbed power            | 10x2,2 W                    |
| Color temperature         | 2700K                       |
| Color rendering index CRI | >90                         |
| Optic                     | Wide                        |
| Finishing                 | Telaio bianco - ottica nera |
| Luminaire luminous flux   | 2150 lm                     |
| Luminous efficiency       | 98 lm/W                     |
| MacAdam color tolerance   | 2                           |
| Durata media stimata      | 50000h Ta 25° L90B10        |
| Protocol                  | On/Off                      |
| Energy efficiency class   | E                           |
| Weight                    | 2.40 Kg                     |
| Dimension                 | L1420 mm                    |
| IP Grade                  | IP20                        |