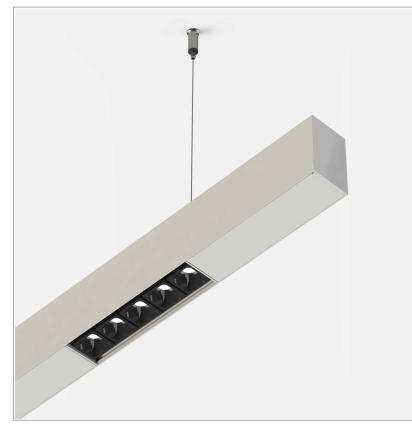

## **PRODUCT DESCRIPTION**

Direct light indoor suspension lamp made of extruded aluminum 6060, color rendering index CRI >90. Equipped with 2 groups Lever 5 spot series with high color rendering LED sources; temperature 2700K; fixed optics with aperture Wide; protocol On/Off. Lamp with finish: telaio bianco - ottica nera. Degree of protection IP20.

## PRODUCT SPECS

| Installation method       | Suspension                  |
|---------------------------|-----------------------------|
| Light source              | Led                         |
| Absorbed power            | 10x2,2 W                    |
| Color temperature         | 2700K                       |
| Color rendering index CRI | >90                         |
| Optic                     | Wide                        |
| Finishing                 | Telaio bianco - ottica nera |
| Luminaire luminous flux   | 2150 lm                     |
| Luminous efficiency       | 98 lm/W                     |
| MacAdam color tolerance   | 2                           |
| Durata media stimata      | 50000h Ta 25° L90B10        |
| Protocol                  | On/Off                      |
| Energy efficiency class   | E                           |
| Weight                    | 2.40 Kg                     |
| Dimension                 | L1420 mm                    |
| IP Grade                  | IP20                        |