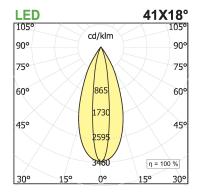

## PRODUCT DESCRIPTION

Direct light indoor suspension lamp made of extruded aluminum 6060, color rendering index CRI >90. Equipped with 2 groups Lever 5 spot series with high color rendering LED sources; temperature 4000K; fixed optics with aperture Asymmetric; protocol On/Off. Lamp with finish: . Degree of protection IP20.

## **PRODUCT SPECS**

| Installation method       | Suspension                   |
|---------------------------|------------------------------|
| Light source              | Led                          |
| Absorbed power            | 10x2,2 W                     |
| Color temperature         | 4000K                        |
| Color rendering index CRI | >90                          |
| Optic                     | Asymmetric                   |
| Finishing                 | 43 - Moka frame, black optic |
| Luminaire luminous flux   | 1076 lm                      |
| Luminous efficiency       | 49 lm/W                      |
| MacAdam color tolerance   | 2                            |
| Durata media stimata      | 50000h Ta 25° L90B10         |
| Protocol                  | On/Off                       |
| Energy efficiency class   | Е                            |
| Weight                    | 2.40 Kg                      |
| Dimension                 | L1420 mm                     |
| IP Grade                  | IP20                         |