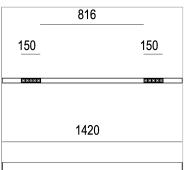

## **PRODUCT SPECS**

| Installation method       | Suspension                   |
|---------------------------|------------------------------|
| Light source              | Led                          |
| Absorbed power            | 10x2,2 W                     |
| Color temperature         | 4000K                        |
| Color rendering index CRI | >90                          |
| Optic                     | Asymmetric                   |
| Finishing                 | 43 - Moka frame, black optic |
| Luminaire luminous flux   | 1076 lm                      |
| Luminous efficiency       | 49 lm/W                      |
| MacAdam color tolerance   | 2                            |
| Durata media stimata      | 50000h Ta 25° L90B10         |
| Protocol                  | On/Off                       |
| Energy efficiency class   | Е                            |
| Weight                    | 2.40 Kg                      |
| Dimension                 | L1420 mm                     |
| IP Grade                  | IP20                         |