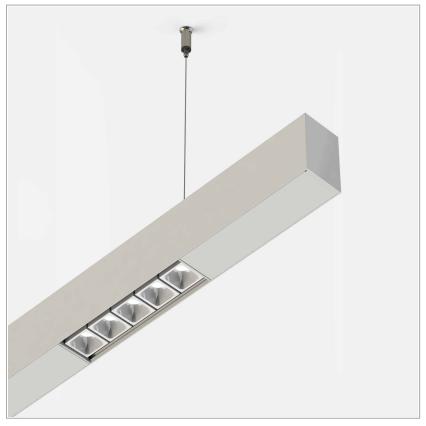

## File suspension with Leva group direct or direct/indirect light

code F1323.940Z/43

## PRODUCT DESCRIPTION

Direct light indoor suspension lamp made of extruded aluminum 6060, color rendering index CRI >90. Equipped with 2 groups Lever 5 spot series with high color rendering LED sources; temperature 4000K; fixed optics with aperture Asymmetric; protocol On/Off. Lamp with finish: . Degree of protection IP20.