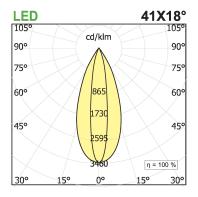

## **PRODUCT SPECS**

| Installation method       | Suspension                   |
|---------------------------|------------------------------|
| Light source              | Led                          |
| Absorbed power            | 10x2,2 W                     |
| Color temperature         | 4000K                        |
| Color rendering index CRI | >90                          |
| Optic                     | Asymmetric                   |
| Finishing                 | 43 - Moka frame, black optic |
| Luminaire luminous flux   | 1076 lm                      |
| Luminous efficiency       | 49 lm/W                      |
| MacAdam color tolerance   | 2                            |
| Durata media stimata      | 50000h Ta 25° L90B10         |
| Protocol                  | Dimmable                     |
| Energy efficiency class   | Е                            |
| Weight                    | 2.40 Kg                      |
| Dimension                 | L1420 mm                     |
| IP Grade                  | IP20                         |