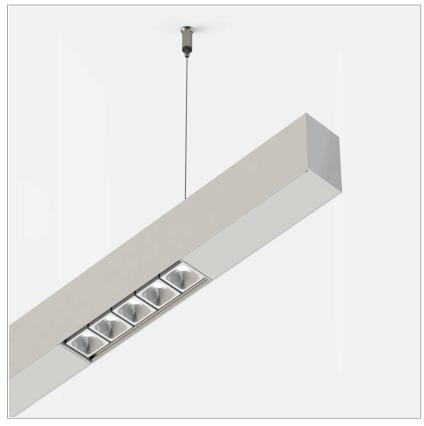

## File suspension with Leva group direct or direct/indirect light

code F1323.940ZD/43

## PRODUCT DESCRIPTION

Direct light indoor suspension lamp made of extruded aluminum 6060, color rendering index CRI >90. Equipped with 2 groups Lever 5 spot series with high color rendering LED sources; temperature 4000K; fixed optics with aperture Asymmetric; protocol Dimmable. Lamp with finish: . Degree of protection IP20.