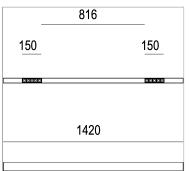

## **PRODUCT SPECS**

| Installation method       | Suspension                   |
|---------------------------|------------------------------|
| Light source              | Led                          |
| Absorbed power            | 10x2,2 W                     |
| Color temperature         | 4000K                        |
| Color rendering index CRI | >90                          |
| Optic                     | Asymmetric                   |
| Finishing                 | 43 - Moka frame, black optic |
| Luminaire luminous flux   | 1076 lm                      |
| Luminous efficiency       | 49 lm/W                      |
| MacAdam color tolerance   | 2                            |
| Durata media stimata      | 50000h Ta 25° L90B10         |
| Protocol                  | Dimmable                     |
| Energy efficiency class   | Е                            |
| Weight                    | 2.40 Kg                      |
| Dimension                 | L1420 mm                     |
| IP Grade                  | IP20                         |