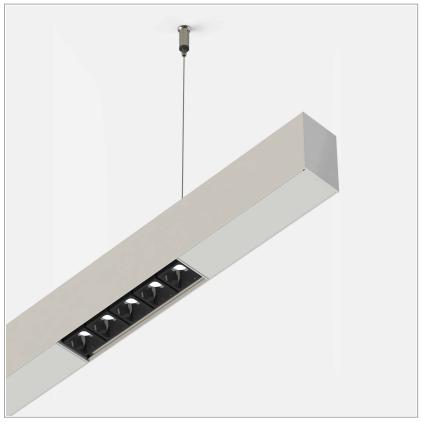

## PRODUCT DESCRIPTION

Direct light indoor suspension lamp made of extruded aluminum 6060, color rendering index CRI >90. Equipped with 2 groups Lever 5 spot series with high color rendering LED sources; temperature 4000K; fixed optics with aperture Flood; protocol Dimmable. Lamp with finish: white box black optic. Degree of protection IP20.

## **PRODUCT SPECS**

| Installation method       | Suspension              |
|---------------------------|-------------------------|
| Light source              | Led                     |
| Absorbed power            | 10x2,2 W                |
| Color temperature         | 4000K                   |
| Color rendering index CRI | >90                     |
| Optic                     | Flood                   |
| Finishing                 | White box - black optic |
| Luminaire luminous flux   | 2220 lm                 |
| Luminous efficiency       | 101 lm/W                |
| MacAdam color tolerance   | 2                       |
| Durata media stimata      | 50000h Ta 25° L90B10    |
| Protocol                  | Dimmable                |
| Energy efficiency class   | E                       |
| Weight                    | 2.40 Kg                 |
| Dimension                 | L1420 mm                |
| IP Grade                  | IP20                    |