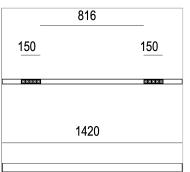

## **PRODUCT SPECS**

| Installation method       | Suspension              |
|---------------------------|-------------------------|
| Light source              | Led                     |
| Absorbed power            | 10x2,2 W                |
| Color temperature         | 4000K                   |
| Color rendering index CRI | >90                     |
| Optic                     | Flood                   |
| Finishing                 | White box - black optic |
| Luminaire luminous flux   | 2220 lm                 |
| Luminous efficiency       | 101 lm/W                |
| MacAdam color tolerance   | 2                       |
| Durata media stimata      | 50000h Ta 25° L90B10    |
| Protocol                  | Dimmable                |
| Energy efficiency class   | E                       |
| Weight                    | 2.40 Kg                 |
| Dimension                 | L1420 mm                |
| IP Grade                  | IP20                    |