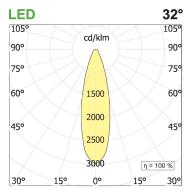

## PRODUCT DESCRIPTION

Direct light indoor suspension lamp made of extruded aluminum 6060, color rendering index CRI >90. Equipped with 2 groups Lever 5 spot series with high color rendering LED sources; temperature 4000K; fixed optics with aperture Flood; protocol Dimmable. Lamp with finish: white box black optic. Degree of protection IP20.

## **PRODUCT SPECS**

| Installation method       | Suspension              |
|---------------------------|-------------------------|
| Light source              | Led                     |
| Absorbed power            | 10x2,2 W                |
| Color temperature         | 4000K                   |
| Color rendering index CRI | >90                     |
| Optic                     | Flood                   |
| Finishing                 | White box - black optic |
| Luminaire luminous flux   | 2220 lm                 |
| Luminous efficiency       | 101 lm/W                |
| MacAdam color tolerance   | 2                       |
| Durata media stimata      | 50000h Ta 25° L90B10    |
| Protocol                  | Dimmable                |
| Energy efficiency class   | E                       |
| Weight                    | 2.40 Kg                 |
| Dimension                 | L1420 mm                |
| IP Grade                  | IP20                    |