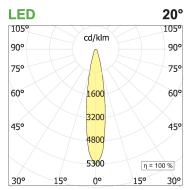

## PRODUCT DESCRIPTION

Direct light indoor suspension lamp made of extruded aluminum 6060, color rendering index CRI >90. Equipped with 2 groups Lever 5 spot series with high color rendering LED sources; temperature 4000K; fixed optics with aperture Spot; protocol On/Off. Lamp with finish: white box - black optic. Degree of protection IP20.

## **PRODUCT SPECS**

| Suspension              |
|-------------------------|
| Led-en                  |
| 10x2,2 W                |
| 4000K                   |
| >90                     |
| Spot                    |
| White box - black optic |
| 2220 lm                 |
| 101 lm/W                |
| 2                       |
| 50000h Ta 25° L90B10    |
| On/Off                  |
| Е                       |
| 2.40 Kg                 |
| L1420 mm                |
| IP20                    |
|                         |