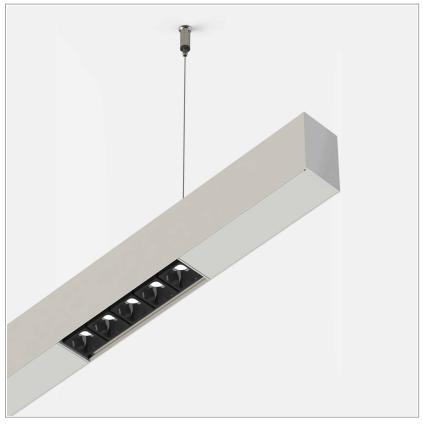

## File suspension with Leva group direct or direct/indirect light

code F1323.940S/01

## PRODUCT DESCRIPTION

Direct light indoor suspension lamp made of extruded aluminum 6060, color rendering index CRI >90. Equipped with 2 groups Lever 5 spot series with high color rendering LED sources; temperature 4000K; fixed optics with aperture Spot; protocol On/Off. Lamp with finish: white box - black optic. Degree of protection IP20.