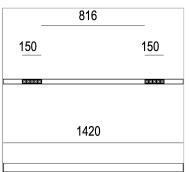

## **PRODUCT SPECS**

| Suspension              |
|-------------------------|
| Led-en                  |
| 10x2,2 W                |
| 4000K                   |
| >90                     |
| Spot                    |
| White box - black optic |
| 2220 lm                 |
| 101 lm/W                |
| 2                       |
| 50000h Ta 25° L90B10    |
| On/Off                  |
| Е                       |
| 2.40 Kg                 |
| L1420 mm                |
| IP20                    |
|                         |