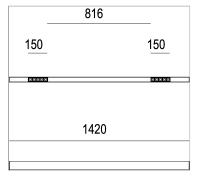

## PRODUCT SPECS

| Installation method       | Suspension                  |
|---------------------------|-----------------------------|
| Light source              | Led                         |
| Absorbed power            | 10x2,2 W                    |
| Color temperature         | 4000K                       |
| Color rendering index CRI | >90                         |
| Optic                     | Spot                        |
| Finishing                 | Telaio bianco - ottica nera |
| Luminaire luminous flux   | 2220 lm                     |
| Luminous efficiency       | 101 lm/W                    |
| MacAdam color tolerance   | 2                           |
| Durata media stimata      | 50000h Ta 25° L90B10        |
| Protocol                  | Dimmable                    |
| Energy efficiency class   | E                           |
| Weight                    | 2.40 Kg                     |
| Dimension                 | L1420 mm                    |
| IP Grade                  | IP20                        |