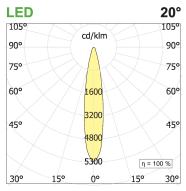

## PRODUCT SPECS

| Installation method       | Suspension                  |
|---------------------------|-----------------------------|
| Light source              | Led                         |
| Absorbed power            | 10x2,2 W                    |
| Color temperature         | 4000K                       |
| Color rendering index CRI | >90                         |
| Optic                     | Spot                        |
| Finishing                 | Telaio bianco - ottica nera |
| Luminaire luminous flux   | 2220 lm                     |
| Luminous efficiency       | 101 lm/W                    |
| MacAdam color tolerance   | 2                           |
| Durata media stimata      | 50000h Ta 25° L90B10        |
| Protocol                  | Dimmable                    |
| Energy efficiency class   | E                           |
| Weight                    | 2.40 Kg                     |
| Dimension                 | L1420 mm                    |
| IP Grade                  | IP20                        |