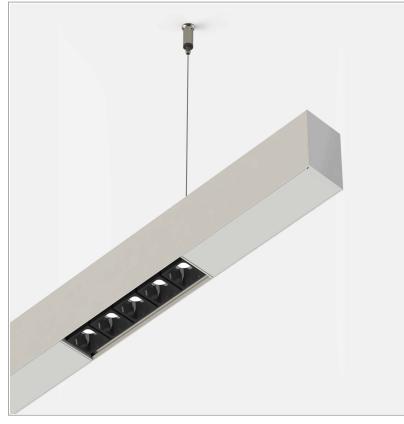

## **PRODUCT DESCRIPTION**

Direct light indoor suspension lamp made of extruded aluminum 6060, color rendering index CRI >90. Equipped with 2 groups Lever 5 spot series with high color rendering LED sources; temperature 4000K; fixed optics with aperture Spot; protocol Dimmable. Lamp with finish: telaio bianco - ottica nera. Degree of protection IP20.