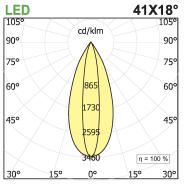

## PRODUCT SPECS

| Installation method       | Suspension                  |
|---------------------------|-----------------------------|
| Light source              | Led                         |
| Absorbed power            | 10x2,2 W                    |
| Color temperature         | 3000K                       |
| Color rendering index CRI | >90                         |
| Optic                     | Asymmetric                  |
| Finishing                 | Telaio bianco - ottica nera |
| Luminaire luminous flux   | 1052 lm                     |
| Luminous efficiency       | 48 lm/W                     |
| MacAdam color tolerance   | 2                           |
| Durata media stimata      | 50000h Ta 25° L90B10        |
| Protocol                  | On/Off                      |
| Energy efficiency class   | E                           |
| Weight                    | 2.00 Kg                     |
| Dimension                 | L1140 mm                    |
| IP Grade                  | IP20                        |
|                           |                             |