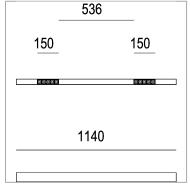

## PRODUCT SPECS

| Installation method       | Suspension                  |
|---------------------------|-----------------------------|
| Light source              | Led                         |
| Absorbed power            | 10x2,2 W                    |
| Color temperature         | 3000K                       |
| Color rendering index CRI | >90                         |
| Optic                     | Asymmetric                  |
| Finishing                 | Telaio bianco - ottica nera |
| Luminaire luminous flux   | 1052 lm                     |
| Luminous efficiency       | 48 lm/W                     |
| MacAdam color tolerance   | 2                           |
| Durata media stimata      | 50000h Ta 25° L90B10        |
| Protocol                  | On/Off                      |
| Energy efficiency class   | E                           |
| Weight                    | 2.00 Kg                     |
| Dimension                 | L1140 mm                    |
| IP Grade                  | IP20                        |
|                           |                             |