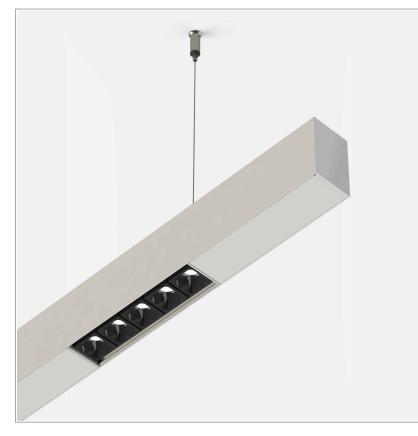

## **PRODUCT DESCRIPTION**

Direct light indoor suspension lamp made of extruded aluminum 6060, color rendering index CRI >90. Equipped with 2 groups Lever 5 spot series with high color rendering LED sources; temperature 3000K; fixed optics with aperture Asymmetric; protocol On/Off. Lamp with finish: telaio bianco - ottica nera. Degree of protection IP20.

## PRODUCT SPECS

| Installation method       | Suspension                  |
|---------------------------|-----------------------------|
| Light source              | Led                         |
| Absorbed power            | 10x2,2 W                    |
| Color temperature         | 3000K                       |
| Color rendering index CRI | >90                         |
| Optic                     | Asymmetric                  |
| Finishing                 | Telaio bianco - ottica nera |
| Luminaire luminous flux   | 1052 lm                     |
| Luminous efficiency       | 48 lm/W                     |
| MacAdam color tolerance   | 2                           |
| Durata media stimata      | 50000h Ta 25° L90B10        |
| Protocol                  | On/Off                      |
| Energy efficiency class   | E                           |
| Weight                    | 2.00 Kg                     |
| Dimension                 | L1140 mm                    |
| IP Grade                  | IP20                        |
|                           |                             |