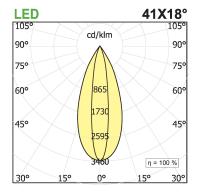

## **PRODUCT SPECS**

| Installation method                     | Suspension                       |
|-----------------------------------------|----------------------------------|
| Light source                            | Led                              |
| Absorbed power                          | 10x2,2 W                         |
| Color temperature                       | 3000K                            |
| Color rendering index CRI               | >90                              |
| Optic                                   | Asymmetric                       |
| Finishing                               | Telaio bianco - ottica nera      |
| Luminaire luminous flux                 | 1052 lm                          |
| Luminous efficiency                     | 48 lm/W                          |
| MacAdam color tolerance                 | 2                                |
|                                         |                                  |
| Durata media stimata                    | 50000h Ta 25° L90B10             |
| Durata media stimata Protocol           | 50000h Ta 25° L90B10<br>Dimmable |
|                                         |                                  |
| Protocol                                | Dimmable                         |
| Protocol Energy efficiency class        | Dimmable<br>E                    |
| Protocol Energy efficiency class Weight | Dimmable<br>E<br>2.00 Kg         |