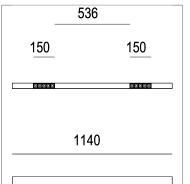

## **PRODUCT SPECS**

| Installation method                     | Suspension                       |
|-----------------------------------------|----------------------------------|
| Light source                            | Led                              |
| Absorbed power                          | 10x2,2 W                         |
| Color temperature                       | 3000K                            |
| Color rendering index CRI               | >90                              |
| Optic                                   | Asymmetric                       |
| Finishing                               | Telaio bianco - ottica nera      |
| Luminaire luminous flux                 | 1052 lm                          |
| Luminous efficiency                     | 48 lm/W                          |
| MacAdam color tolerance                 | 2                                |
|                                         |                                  |
| Durata media stimata                    | 50000h Ta 25° L90B10             |
| Durata media stimata Protocol           | 50000h Ta 25° L90B10<br>Dimmable |
|                                         |                                  |
| Protocol                                | Dimmable                         |
| Protocol Energy efficiency class        | Dimmable<br>E                    |
| Protocol Energy efficiency class Weight | Dimmable<br>E<br>2.00 Kg         |