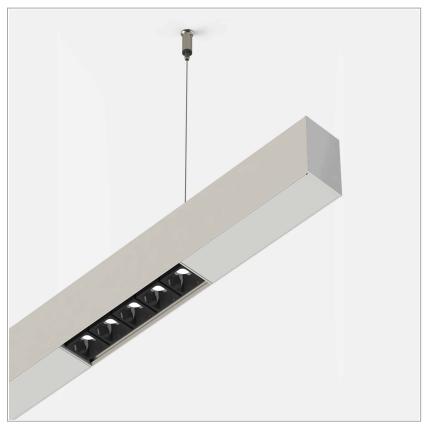

## PRODUCT DESCRIPTION

Direct light indoor suspension lamp made of extruded aluminum 6060, color rendering index CRI >90. Equipped with 2 groups Lever 5 spot series with high color rendering LED sources; temperature 3000K; fixed optics with aperture Asymmetric; protocol Dimmable. Lamp with finish: telaio bianco - ottica nera. Degree of protection IP20.

## **PRODUCT SPECS**

| Installation method                     | Suspension                       |
|-----------------------------------------|----------------------------------|
| Light source                            | Led                              |
| Absorbed power                          | 10x2,2 W                         |
| Color temperature                       | 3000K                            |
| Color rendering index CRI               | >90                              |
| Optic                                   | Asymmetric                       |
| Finishing                               | Telaio bianco - ottica nera      |
| Luminaire luminous flux                 | 1052 lm                          |
| Luminous efficiency                     | 48 lm/W                          |
| MacAdam color tolerance                 | 2                                |
|                                         |                                  |
| Durata media stimata                    | 50000h Ta 25° L90B10             |
| Durata media stimata Protocol           | 50000h Ta 25° L90B10<br>Dimmable |
|                                         |                                  |
| Protocol                                | Dimmable                         |
| Protocol Energy efficiency class        | Dimmable<br>E                    |
| Protocol Energy efficiency class Weight | Dimmable<br>E<br>2.00 Kg         |