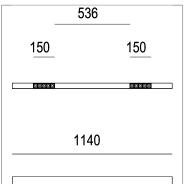

## **PRODUCT SPECS**

| Installation method       | Suspension              |
|---------------------------|-------------------------|
| Light source              | Led                     |
| Absorbed power            | 10x2,2 W                |
| Color temperature         | 3000K                   |
| Color rendering index CRI | >90                     |
| Optic                     | Flood                   |
| Finishing                 | White box - black optic |
| Luminaire luminous flux   | 2170 lm                 |
| Luminous efficiency       | 99 lm/W                 |
| MacAdam color tolerance   | 2                       |
| Durata media stimata      | 50000h Ta 25° L90B10    |
| Protocol                  | On/Off                  |
| Energy efficiency class   | E                       |
| Weight                    | 2.00 Kg                 |
| Dimension                 | L1140 mm                |
| IP Grade                  | IP20                    |