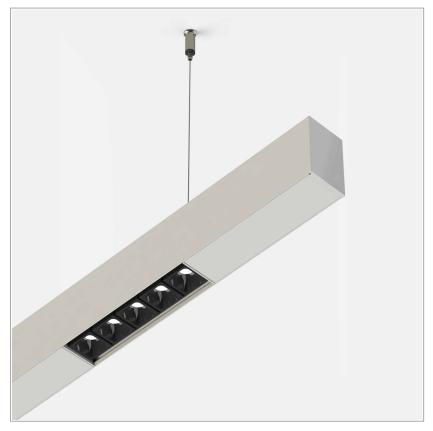

## PRODUCT DESCRIPTION

Direct light indoor suspension lamp made of extruded aluminum 6060, color rendering index CRI >90. Equipped with 2 groups Lever 5 spot series with high color rendering LED sources; temperature 3000K; fixed optics with aperture Flood; protocol On/Off. Lamp with finish: white box - black optic. Degree of protection IP20.

## **PRODUCT SPECS**

| Installation method       | Suspension              |
|---------------------------|-------------------------|
| Light source              | Led                     |
| Absorbed power            | 10x2,2 W                |
| Color temperature         | 3000K                   |
| Color rendering index CRI | >90                     |
| Optic                     | Flood                   |
| Finishing                 | White box - black optic |
| Luminaire luminous flux   | 2170 lm                 |
| Luminous efficiency       | 99 lm/W                 |
| MacAdam color tolerance   | 2                       |
| Durata media stimata      | 50000h Ta 25° L90B10    |
| Protocol                  | On/Off                  |
| Energy efficiency class   | E                       |
| Weight                    | 2.00 Kg                 |
| Dimension                 | L1140 mm                |
| IP Grade                  | IP20                    |