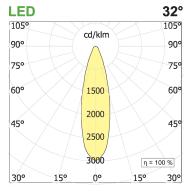

## **PRODUCT SPECS**

| Installation method       | Suspension              |
|---------------------------|-------------------------|
| Light source              | Led                     |
| Absorbed power            | 10x2,2 W                |
| Color temperature         | 3000K                   |
| Color rendering index CRI | >90                     |
| Optic                     | Flood                   |
| Finishing                 | White box - black optic |
| Luminaire luminous flux   | 2170 lm                 |
| Luminous efficiency       | 99 lm/W                 |
| MacAdam color tolerance   | 2                       |
| Durata media stimata      | 50000h Ta 25° L90B10    |
| Protocol                  | On/Off                  |
| Energy efficiency class   | E                       |
| Weight                    | 2.00 Kg                 |
| Dimension                 | L1140 mm                |
| IP Grade                  | IP20                    |