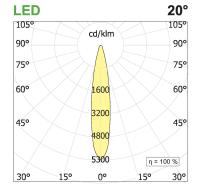

## **PRODUCT SPECS**

| Installation method       | Suspension                  |
|---------------------------|-----------------------------|
| Light source              | Led                         |
| Absorbed power            | 10x2,2 W                    |
| Color temperature         | 3000K                       |
| Color rendering index CRI | >90                         |
| Optic                     | Spot                        |
| Finishing                 | Telaio bianco - ottica nera |
| Luminaire luminous flux   | 2170 lm                     |
| Luminous efficiency       | 99 lm/W                     |
| MacAdam color tolerance   | 2                           |
| Durata media stimata      | 50000h Ta 25° L90B10        |
| Protocol                  | On/Off                      |
| Energy efficiency class   | E                           |
| Weight                    | 2.00 Kg                     |
| Dimension                 | L1140 mm                    |
| IP Grade                  | IP20                        |