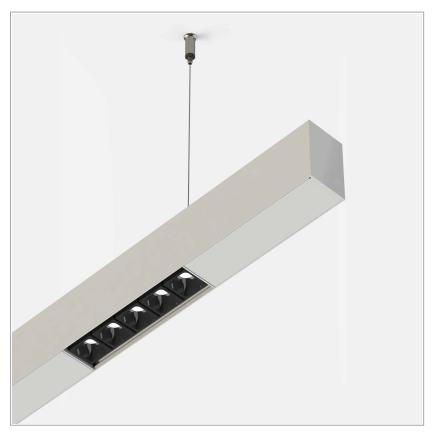

## PRODUCT DESCRIPTION

Direct light indoor suspension lamp made of extruded aluminum 6060, color rendering index CRI >90. Equipped with 2 groups Lever 5 spot series with high color rendering LED sources; temperature 3000K; fixed optics with aperture Spot; protocol On/Off. Lamp with finish: telaio bianco ottica nera. Degree of protection IP20.

## **PRODUCT SPECS**

| Installation method       | Suspension                  |
|---------------------------|-----------------------------|
| Light source              | Led                         |
| Absorbed power            | 10x2,2 W                    |
| Color temperature         | 3000K                       |
| Color rendering index CRI | >90                         |
| Optic                     | Spot                        |
| Finishing                 | Telaio bianco - ottica nera |
| Luminaire luminous flux   | 2170 lm                     |
| Luminous efficiency       | 99 lm/W                     |
| MacAdam color tolerance   | 2                           |
| Durata media stimata      | 50000h Ta 25° L90B10        |
| Protocol                  | On/Off                      |
| Energy efficiency class   | E                           |
| Weight                    | 2.00 Kg                     |
| Dimension                 | L1140 mm                    |
| IP Grade                  | IP20                        |