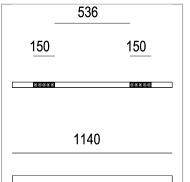

## **PRODUCT SPECS**

| Installation method       | Suspension                  |
|---------------------------|-----------------------------|
| Light source              | Led                         |
| Absorbed power            | 10x2,2 W                    |
| Color temperature         | 3000K                       |
| Color rendering index CRI | >90                         |
| Optic                     | Spot                        |
| Finishing                 | Telaio bianco - ottica nera |
| Luminaire luminous flux   | 2170 lm                     |
| Luminous efficiency       | 99 lm/W                     |
| MacAdam color tolerance   | 2                           |
| Durata media stimata      | 50000h Ta 25° L90B10        |
| Protocol                  | On/Off                      |
| Energy efficiency class   | E                           |
| Weight                    | 2.00 Kg                     |
| Dimension                 | L1140 mm                    |
| IP Grade                  | IP20                        |