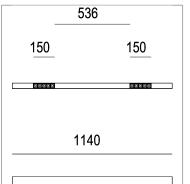

## **PRODUCT SPECS**

| Installation method       | Suspension                   |
|---------------------------|------------------------------|
| Light source              | Led                          |
| Absorbed power            | 10x2,2 W                     |
| Color temperature         | 3000K                        |
| Color rendering index CRI | >90                          |
| Optic                     | Spot                         |
| Finishing                 | 43 - Moka frame, black optic |
| Luminaire luminous flux   | 2170 lm                      |
| Luminous efficiency       | 99 lm/W                      |
| MacAdam color tolerance   | 2                            |
| Durata media stimata      | 50000h Ta 25° L90B10         |
| Protocol                  | Dimmable                     |
| Energy efficiency class   | E                            |
| Weight                    | 2.00 Kg                      |
| Dimension                 | L1140 mm                     |
| IP Grade                  | IP20                         |