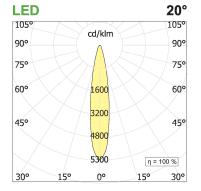

## **PRODUCT SPECS**

| Installation method       | Suspension                   |
|---------------------------|------------------------------|
| Light source              | Led                          |
| Absorbed power            | 10x2,2 W                     |
| Color temperature         | 3000K                        |
| Color rendering index CRI | >90                          |
| Optic                     | Spot                         |
| Finishing                 | 43 - Moka frame, black optic |
| Luminaire luminous flux   | 2170 lm                      |
| Luminous efficiency       | 99 lm/W                      |
| MacAdam color tolerance   | 2                            |
| Durata media stimata      | 50000h Ta 25° L90B10         |
| Protocol                  | Dimmable                     |
| Energy efficiency class   | E                            |
| Weight                    | 2.00 Kg                      |
| Dimension                 | L1140 mm                     |
| IP Grade                  | IP20                         |