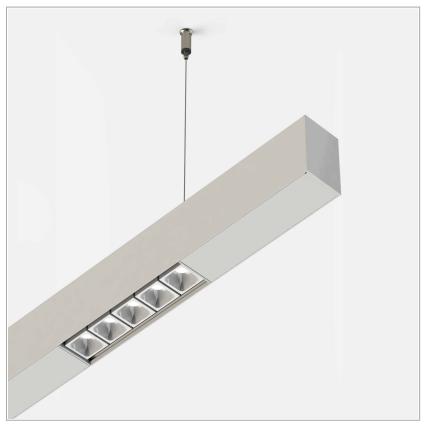

## PRODUCT DESCRIPTION

Direct light indoor suspension lamp made of extruded aluminum 6060, color rendering index CRI >90. Equipped with 2 groups Lever 5 spot series with high color rendering LED sources; temperature 3000K; fixed optics with aperture Spot; protocol Dimmable. Lamp with finish: . Degree of protection IP20.

## **PRODUCT SPECS**

| Installation method       | Suspension                   |
|---------------------------|------------------------------|
| Light source              | Led                          |
| Absorbed power            | 10x2,2 W                     |
| Color temperature         | 3000K                        |
| Color rendering index CRI | >90                          |
| Optic                     | Spot                         |
| Finishing                 | 43 - Moka frame, black optic |
| Luminaire luminous flux   | 2170 lm                      |
| Luminous efficiency       | 99 lm/W                      |
| MacAdam color tolerance   | 2                            |
| Durata media stimata      | 50000h Ta 25° L90B10         |
| Protocol                  | Dimmable                     |
| Energy efficiency class   | E                            |
| Weight                    | 2.00 Kg                      |
| Dimension                 | L1140 mm                     |
| IP Grade                  | IP20                         |