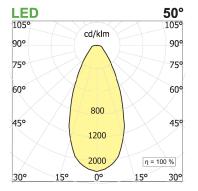

## **PRODUCT SPECS**

| Installation method       | Suspension                  |
|---------------------------|-----------------------------|
| Light source              | Led                         |
| Absorbed power            | 10x2,2 W                    |
| Color temperature         | 3000K                       |
| Color rendering index CRI | >90                         |
| Optic                     | Wide                        |
| Finishing                 | Telaio bianco - ottica nera |
| Luminaire luminous flux   | 2170 lm                     |
| Luminous efficiency       | 99 lm/W                     |
| MacAdam color tolerance   | 2                           |
| Durata media stimata      | 50000h Ta 25° L90B10        |
| Protocol                  | On/Off                      |
| Energy efficiency class   | Е                           |
| Weight                    | 2.00 Kg                     |
| Dimension                 | L1140 mm                    |
| IP Grade                  | IP20                        |