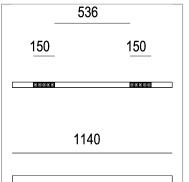

## **PRODUCT SPECS**

| Installation method       | Suspension                  |
|---------------------------|-----------------------------|
| Light source              | Led                         |
| Absorbed power            | 10x2,2 W                    |
| Color temperature         | 3000K                       |
| Color rendering index CRI | >90                         |
| Optic                     | Wide                        |
| Finishing                 | Telaio bianco - ottica nera |
| Luminaire luminous flux   | 2170 lm                     |
| Luminous efficiency       | 99 lm/W                     |
| MacAdam color tolerance   | 2                           |
| Durata media stimata      | 50000h Ta 25° L90B10        |
| Protocol                  | On/Off                      |
| Energy efficiency class   | Е                           |
| Weight                    | 2.00 Kg                     |
| Dimension                 | L1140 mm                    |
| IP Grade                  | IP20                        |