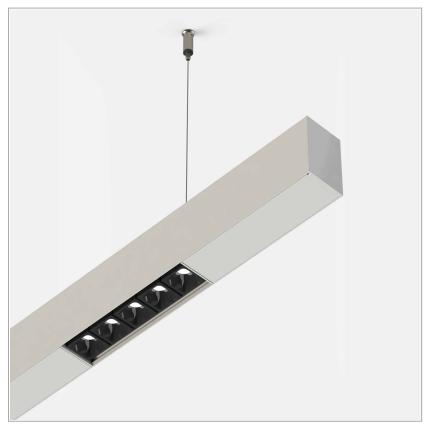

## PRODUCT DESCRIPTION

Direct light indoor suspension lamp made of extruded aluminum 6060, color rendering index CRI >90. Equipped with 2 groups Lever 5 spot series with high color rendering LED sources; temperature 3000K; fixed optics with aperture Wide; protocol On/Off. Lamp with finish: telaio bianco ottica nera. Degree of protection IP20.

## **PRODUCT SPECS**

| Installation method       | Suspension                  |
|---------------------------|-----------------------------|
| Light source              | Led                         |
| Absorbed power            | 10x2,2 W                    |
| Color temperature         | 3000K                       |
| Color rendering index CRI | >90                         |
| Optic                     | Wide                        |
| Finishing                 | Telaio bianco - ottica nera |
| Luminaire luminous flux   | 2170 lm                     |
| Luminous efficiency       | 99 lm/W                     |
| MacAdam color tolerance   | 2                           |
| Durata media stimata      | 50000h Ta 25° L90B10        |
| Protocol                  | On/Off                      |
| Energy efficiency class   | Е                           |
| Weight                    | 2.00 Kg                     |
| Dimension                 | L1140 mm                    |
| IP Grade                  | IP20                        |