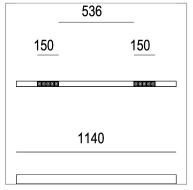

## PRODUCT SPECS

| Installation method       | Suspension              |
|---------------------------|-------------------------|
| Light source              | Led                     |
| Absorbed power            | 10x2,2 W                |
| Color temperature         | 2700K                   |
| Color rendering index CRI | >90                     |
| Optic                     | Asymmetric              |
| Finishing                 | White box - black optic |
| Luminaire luminous flux   | 1042 lm                 |
| Luminous efficiency       | 47 lm/W                 |
| MacAdam color tolerance   | 2                       |
| Durata media stimata      | 50000h Ta 25° L90B10    |
| Protocol                  | On/Off                  |
| Energy efficiency class   | E                       |
| Weight                    | 2.00 Kg                 |
| Dimension                 | L1140 mm                |
| IP Grade                  | IP20                    |

## WEB PAGE

ASSEMBLY INSTRUCTIONS

Complies with EN605981 and related notes. In the absence of metric symbols, the measurements are all in millimetres. Luminous flux and power data are initially subject to tolerances +/- 10%. The values refer to an ambient temperature of 25°C unless otherwise specified. We reserve the right to make changes to our products at any time. Page 1 / 1