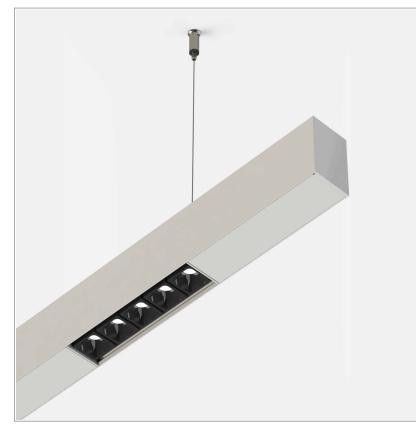

## **PRODUCT DESCRIPTION**

Direct light indoor suspension lamp made of extruded aluminum 6060, color rendering index CRI >90. Equipped with 2 groups Lever 5 spot series with high color rendering LED sources; temperature 2700K; fixed optics with aperture Asymmetric; protocol On/Off. Lamp with finish: white box - black optic. Degree of protection IP20.

## PRODUCT SPECS

| Installation method       | Suspension              |
|---------------------------|-------------------------|
| Light source              | Led                     |
| Absorbed power            | 10x2,2 W                |
| Color temperature         | 2700K                   |
| Color rendering index CRI | >90                     |
| Optic                     | Asymmetric              |
| Finishing                 | White box - black optic |
| Luminaire luminous flux   | 1042 lm                 |
| Luminous efficiency       | 47 lm/W                 |
| MacAdam color tolerance   | 2                       |
| Durata media stimata      | 50000h Ta 25° L90B10    |
| Protocol                  | On/Off                  |
| Energy efficiency class   | E                       |
| Weight                    | 2.00 Kg                 |
| Dimension                 | L1140 mm                |
| IP Grade                  | IP20                    |