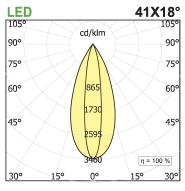

## **PRODUCT DESCRIPTION**

Direct light indoor suspension lamp made of extruded aluminum 6060, color rendering index CRI >90. Equipped with 2 groups Lever 5 spot series with high color rendering LED sources; temperature 2700K; fixed optics with aperture Asymmetric; protocol On/Off. Lamp with finish: white box - black optic. Degree of protection IP20.

## PRODUCT SPECS

| Installation method       | Suspension              |
|---------------------------|-------------------------|
| Light source              | Led                     |
| Absorbed power            | 10x2,2 W                |
| Color temperature         | 2700K                   |
| Color rendering index CRI | >90                     |
| Optic                     | Asymmetric              |
| Finishing                 | White box - black optic |
| Luminaire luminous flux   | 1042 lm                 |
| Luminous efficiency       | 47 lm/W                 |
| MacAdam color tolerance   | 2                       |
| Durata media stimata      | 50000h Ta 25° L90B10    |
| Protocol                  | On/Off                  |
| Energy efficiency class   | E                       |
| Weight                    | 2.00 Kg                 |
| Dimension                 | L1140 mm                |
| IP Grade                  | IP20                    |