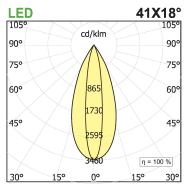

## PRODUCT SPECS

| Installation method       | Suspension              |
|---------------------------|-------------------------|
| Light source              | Led                     |
| Absorbed power            | 10x2,2 W                |
| Color temperature         | 2700K                   |
| Color rendering index CRI | >90                     |
| Optic                     | Asymmetric              |
| Finishing                 | White box - black optic |
| Luminaire luminous flux   | 1042 lm                 |
| Luminous efficiency       | 47 lm/W                 |
| MacAdam color tolerance   | 2                       |
| Durata media stimata      | 50000h Ta 25° L90B10    |
| Protocol                  | Dimmable                |
| Energy efficiency class   | E                       |
| Weight                    | 2.00 Kg                 |
| Dimension                 | L1140 mm                |
| IP Grade                  | IP20                    |