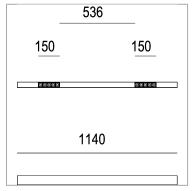

## PRODUCT SPECS

| Installation method       | Suspension              |
|---------------------------|-------------------------|
| Light source              | Led                     |
| Absorbed power            | 10x2,2 W                |
| Color temperature         | 2700K                   |
| Color rendering index CRI | >90                     |
| Optic                     | Asymmetric              |
| Finishing                 | White box - black optic |
| Luminaire luminous flux   | 1042 lm                 |
| Luminous efficiency       | 47 lm/W                 |
| MacAdam color tolerance   | 2                       |
| Durata media stimata      | 50000h Ta 25° L90B10    |
| Protocol                  | Dimmable                |
| Energy efficiency class   | E                       |
| Weight                    | 2.00 Kg                 |
| Dimension                 | L1140 mm                |
| IP Grade                  | IP20                    |