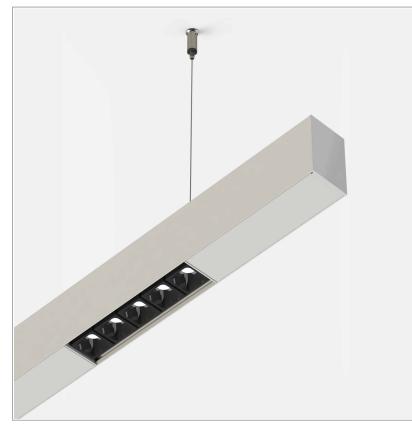

## **PRODUCT DESCRIPTION**

Direct light indoor suspension lamp made of extruded aluminum 6060, color rendering index CRI >90. Equipped with 2 groups Lever 5 spot series with high color rendering LED sources; temperature 2700K; fixed optics with aperture Asymmetric; protocol Dimmable. Lamp with finish: white box - black optic. Degree of protection IP20.

## PRODUCT SPECS

| Installation method       | Suspension              |
|---------------------------|-------------------------|
| Light source              | Led                     |
| Absorbed power            | 10x2,2 W                |
| Color temperature         | 2700K                   |
| Color rendering index CRI | >90                     |
| Optic                     | Asymmetric              |
| Finishing                 | White box - black optic |
| Luminaire luminous flux   | 1042 lm                 |
| Luminous efficiency       | 47 lm/W                 |
| MacAdam color tolerance   | 2                       |
| Durata media stimata      | 50000h Ta 25° L90B10    |
| Protocol                  | Dimmable                |
| Energy efficiency class   | E                       |
| Weight                    | 2.00 Kg                 |
| Dimension                 | L1140 mm                |
| IP Grade                  | IP20                    |