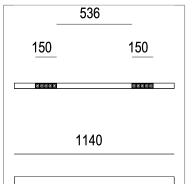

## **PRODUCT SPECS**

| Installation method       | Suspension              |
|---------------------------|-------------------------|
| Light source              | Led                     |
| Absorbed power            | 10x2,2 W                |
| Color temperature         | 2700K                   |
| Color rendering index CRI | >90                     |
| Optic                     | Flood                   |
| Finishing                 | White box - black optic |
| Luminaire luminous flux   | 2150 lm                 |
| Luminous efficiency       | 98 lm/W                 |
| MacAdam color tolerance   | 2                       |
| Durata media stimata      | 50000h Ta 25° L90B10    |
| Protocol                  | On/Off                  |
| Energy efficiency class   | Е                       |
| Weight                    | 2.00 Kg                 |
| Dimension                 | L1140 mm                |
| IP Grade                  | IP20                    |