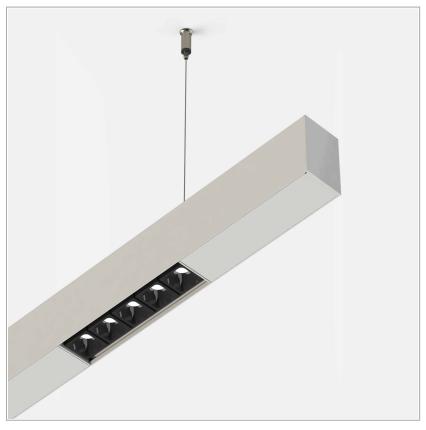

## PRODUCT DESCRIPTION

Direct light indoor suspension lamp made of extruded aluminum 6060, color rendering index CRI >90. Equipped with 2 groups Lever 5 spot series with high color rendering LED sources; temperature 2700K; fixed optics with aperture Flood; protocol On/Off. Lamp with finish: white box - black optic. Degree of protection IP20.

## **PRODUCT SPECS**

| Installation method       | Suspension              |
|---------------------------|-------------------------|
| Light source              | Led                     |
| Absorbed power            | 10x2,2 W                |
| Color temperature         | 2700K                   |
| Color rendering index CRI | >90                     |
| Optic                     | Flood                   |
| Finishing                 | White box - black optic |
| Luminaire luminous flux   | 2150 lm                 |
| Luminous efficiency       | 98 lm/W                 |
| MacAdam color tolerance   | 2                       |
| Durata media stimata      | 50000h Ta 25° L90B10    |
| Protocol                  | On/Off                  |
| Energy efficiency class   | Е                       |
| Weight                    | 2.00 Kg                 |
| Dimension                 | L1140 mm                |
| IP Grade                  | IP20                    |