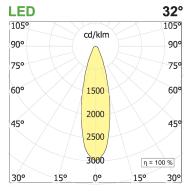

## PRODUCT DESCRIPTION

Direct light indoor suspension lamp made of extruded aluminum 6060, color rendering index CRI >90. Equipped with 2 groups Lever 5 spot series with high color rendering LED sources; temperature 2700K; fixed optics with aperture Flood; protocol On/Off. Lamp with finish: white box - black optic. Degree of protection IP20.

## **PRODUCT SPECS**

| Installation method       | Suspension              |
|---------------------------|-------------------------|
| Light source              | Led                     |
| Absorbed power            | 10x2,2 W                |
| Color temperature         | 2700K                   |
| Color rendering index CRI | >90                     |
| Optic                     | Flood                   |
| Finishing                 | White box - black optic |
| Luminaire luminous flux   | 2150 lm                 |
| Luminous efficiency       | 98 lm/W                 |
| MacAdam color tolerance   | 2                       |
| Durata media stimata      | 50000h Ta 25° L90B10    |
| Protocol                  | On/Off                  |
| Energy efficiency class   | Е                       |
| Weight                    | 2.00 Kg                 |
| Dimension                 | L1140 mm                |
| IP Grade                  | IP20                    |