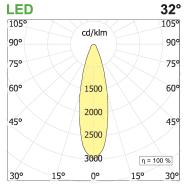

## **PRODUCT DESCRIPTION**

Direct light indoor suspension lamp made of extruded aluminum 6060, color rendering index CRI >90. Equipped with 2 groups Lever 5 spot series with high color rendering LED sources; temperature 2700K; fixed optics with aperture Flood; protocol Dimmable. Lamp with finish: white box - black optic. Degree of protection IP20.

## PRODUCT SPECS

| Suspension              |
|-------------------------|
| Led                     |
| 10x2,2 W                |
| 2700K                   |
| >90                     |
| Flood                   |
| White box - black optic |
| 2150 lm                 |
| 98 lm/W                 |
| 2                       |
| 50000h Ta 25° L90B10    |
| Dimmable                |
| E                       |
| 2.00 Kg                 |
| L1140 mm                |
| IP20                    |
|                         |