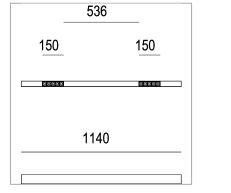

## PRODUCT SPECS

| Suspension              |
|-------------------------|
| Led                     |
| 10x2,2 W                |
| 2700K                   |
| >90                     |
| Flood                   |
| White box - black optic |
| 2150 lm                 |
| 98 lm/W                 |
| 2                       |
| 50000h Ta 25° L90B10    |
| Dimmable                |
| E                       |
| 2.00 Kg                 |
| L1140 mm                |
| IP20                    |
|                         |