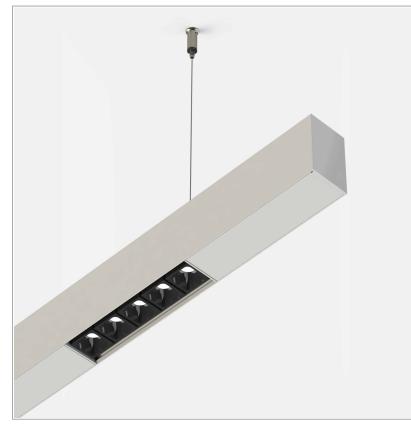

## **PRODUCT DESCRIPTION**

Direct light indoor suspension lamp made of extruded aluminum 6060, color rendering index CRI >90. Equipped with 2 groups Lever 5 spot series with high color rendering LED sources; temperature 2700K; fixed optics with aperture Flood; protocol Dimmable. Lamp with finish: white box - black optic. Degree of protection IP20.