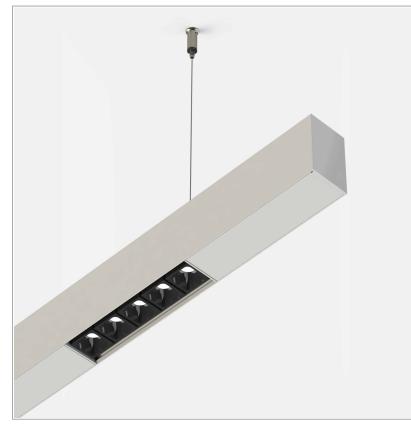

## **PRODUCT DESCRIPTION**

Direct light indoor suspension lamp made of extruded aluminum 6060, color rendering index CRI >90. Equipped with 2 groups Lever 5 spot series with high color rendering LED sources; temperature 2700K; fixed optics with aperture Spot; protocol On/Off. Lamp with finish: telaio bianco ottica nera. Degree of protection IP20.