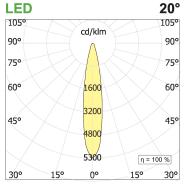

## **PRODUCT DESCRIPTION**

Direct light indoor suspension lamp made of extruded aluminum 6060, color rendering index CRI >90. Equipped with 2 groups Lever 5 spot series with high color rendering LED sources; temperature 2700K; fixed optics with aperture Spot; protocol On/Off. Lamp with finish: telaio bianco ottica nera. Degree of protection IP20.

## PRODUCT SPECS

| Installation method       | Suspension                  |
|---------------------------|-----------------------------|
| Light source              | Led                         |
| Absorbed power            | 10x2,2 W                    |
| Color temperature         | 2700K                       |
| Color rendering index CRI | >90                         |
| Optic                     | Spot                        |
| Finishing                 | Telaio bianco - ottica nera |
| Luminaire luminous flux   | 2150 lm                     |
| Luminous efficiency       | 98 lm/W                     |
| MacAdam color tolerance   | 2                           |
| Durata media stimata      | 50000h Ta 25° L90B10        |
| Protocol                  | On/Off                      |
| Energy efficiency class   | E                           |
| Weight                    | 2.00 Kg                     |
| Dimension                 | L1140 mm                    |
| IP Grade                  | IP20                        |