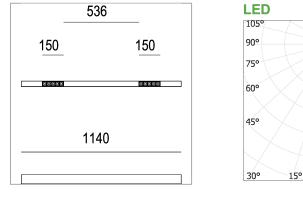

## PRODUCT SPECS

| Installation method       | Suspension                  |
|---------------------------|-----------------------------|
| Light source              | Led                         |
| Absorbed power            | 10x2,2 W                    |
| Color temperature         | 2700K                       |
| Color rendering index CRI | >90                         |
| Optic                     | Spot                        |
| Finishing                 | Telaio bianco - ottica nera |
| Luminaire luminous flux   | 2150 lm                     |
| Luminous efficiency       | 98 lm/W                     |
| MacAdam color tolerance   | 2                           |
| Durata media stimata      | 50000h Ta 25° L90B10        |
| Protocol                  | On/Off                      |
| Energy efficiency class   | E                           |
| Weight                    | 2.00 Kg                     |
| Dimension                 | L1140 mm                    |
| IP Grade                  | IP20                        |